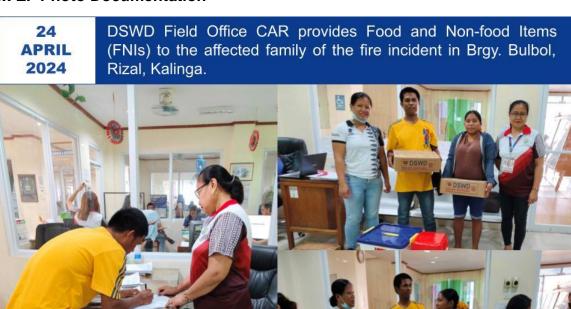

#### Annex E. Photo Documentation

\*\*\*\*

This first and final report is based on the report submitted by DSWD FO CAR on 14 May 2024. The Disaster Response Operations Management, Information and Communication (DROMIC) Division of DSWD-DRMB continues to closely coordinate with DSWD FO CAR for any request of Technical Assistance and Resource Augmentation (TARA).