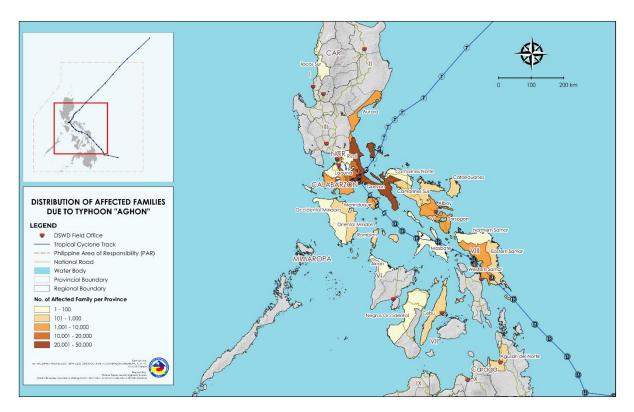

## II. Status of Affected Areas and Population

A total of **78,779 families** or **287,336 persons** are affected in **1,256 barangays** in **Regions NCR**, **I**, **III**, **CALABARZON**, **MIMAROPA**, **V**, **VI**, **VIII**, and **Caraga** (see Annex A).