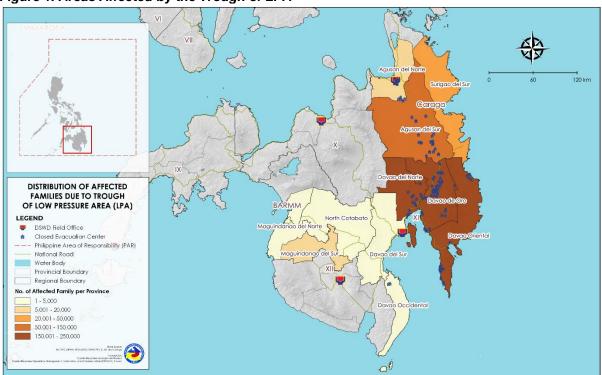

# II. Status of Affected Areas and Population

A total of **736,915 families** or **2,856,763 persons** are affected in **992 barangays** in **Regions XI**, **XII**, **Caraga**, and **BARMM** (see Annex A).

Figure 1. Areas Affected by the Trough of LPA