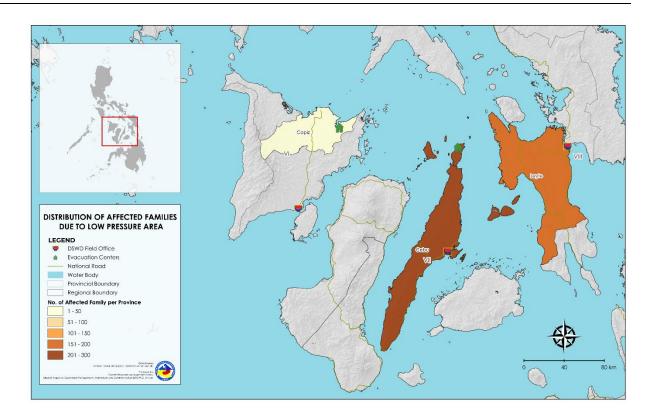

# II. Status of Affected Areas and Population

A total of **467 families** or **1,730 persons** are affected in **20 barangays** in **Regions VI, VII** and **VIII**. (see Annex A).

## **Annex A. Number of Affected Families / Persons**

| REGION / PROVINCE / MUNICIPALITY | NUM       | <b>IBER OF AFFEC</b> | TED     |
|----------------------------------|-----------|----------------------|---------|
| REGION / PROVINCE / MUNICIPALITY | Barangays | Families             | Persons |
| GRAND TOTAL                      | 20        | 467                  | 1,730   |
| REGION VI                        | 4         | 38                   | 162     |
| Capiz                            | 4         | 38                   | 162     |
| Ma-ayon                          | 3         | 21                   | 105     |
| President Roxas                  | 1         | 17                   | 57      |
| REGION VII                       | 15        | 229                  | 918     |
| Cebu                             | 15        | 229                  | 918     |
| City of Bogo                     | 2         | 8                    | 37      |
| Daanbantayan                     | 7         | 53                   | 199     |
| Medellin                         | 4         | 30                   | 129     |
| San Remigio                      | 1         | 47                   | 188     |
| Santa Fe                         | 1         | 91                   | 365     |
| REGION VIII                      | 1         | 200                  | 650     |
| Leyte                            | 1         | 200                  | 650     |
| Isabel                           | 1         | 200                  | 650     |