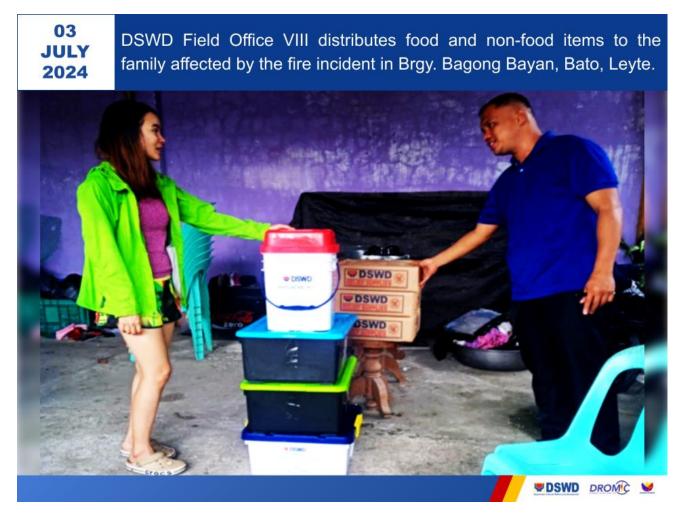

## b. Food and Non-food Items (FNIs)

| DATE         | ACTIVITIES                                                                 |
|--------------|----------------------------------------------------------------------------|
| 03 July 2024 | DSWD FO VIII distributed FNIs to the family affected by the fire incident. |

## **Annex E. Photo Documentation**

The Disaster Response Operations Management, Information and Communication (DROMIC) Division of DSWD-DRMB is closely coordinating with DSWD FO VIII for significant disaster response updates and assistance provided.