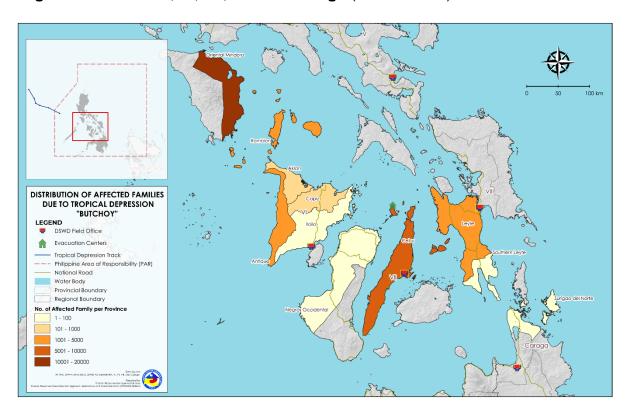

# II. Status of Affected Areas and Population

A total of 30,865 families or 110,389 persons are affected in 175 barangays in Regions MIMAROPA, VI, VII, VIII and Caraga (see Annex A).

# **Annex A. Number of Affected Families / Persons**

| REGION / PROVINCE / MUNICIPALITY | NUMBER OF |          |         |  |  |
|----------------------------------|-----------|----------|---------|--|--|
|                                  | Barangays | Families | Persons |  |  |
| GRAND TOTAL                      | 175       | 30,865   | 110,389 |  |  |
| MIMAROPA                         | 69        | 15,350   | 55,441  |  |  |
| Oriental Mindoro                 | 51        | 13,855   | 48,150  |  |  |
| Bansud                           | 13        | 3,572    | 10,716  |  |  |
| Gloria                           | 1         | 3        | 20      |  |  |
| Naujan                           | 1         | 1        | 4       |  |  |
| Pinamalayan                      | 25        | 9,227    | 32,411  |  |  |
| Pola                             | 5         | 473      | 2,365   |  |  |
| Socorro                          | 5         | 524      | 2,356   |  |  |
| Victoria                         | 1         | 55       | 278     |  |  |
| Rombion                          | 18        | 1,495    | 7,291   |  |  |
| Odiongan                         | 5         | 131      | 471     |  |  |
| Romblon                          | 1         | 1        | 5       |  |  |
| San Andres                       | 12        | 1,363    | 6,815   |  |  |
| REGION VI                        | 63        | 4,599    | 15,209  |  |  |
| Aklan                            | 9         | 788      | 2,624   |  |  |
| Buruanga                         | 9         | 788      | 2,624   |  |  |
| Antique                          | 46        | 3,122    | 10,348  |  |  |
| Belison                          | 3         | 16       | 72      |  |  |
| Hamtic                           | 1         | 2        | 7       |  |  |
| San Jose                         | 2         | 31       | 103     |  |  |
| San Remigio                      | 1         | 6        | 14      |  |  |
| Sibalom                          | 20        | 739      | 2,103   |  |  |
| Tobias Fornier (Dao)             | 1         | 39       | 195     |  |  |
| Libertad                         | 7         | 2,092    | 7,257   |  |  |
| Patnongon                        | 11        | 197      | 597     |  |  |
| Capiz                            | 6         | 649      | 2,072   |  |  |
| Ma-ayon                          | 4         | 103      | 515     |  |  |
| President Roxas                  | 2         | 546      | 1,557   |  |  |
| Iloilo                           | 1         | 15       | 57      |  |  |
| Pototan                          | 1         | 15       | 57      |  |  |
| Negros Occidental                | 1         | 25       | 108     |  |  |
| Binalbagan                       | 1         | 25       | 108     |  |  |
| REGION VII                       | 31        | 8,524    | 30,932  |  |  |
| Cebu                             | 31        | 8,524    | 30,932  |  |  |
| City of Bogo                     | 2         | 8        | 37      |  |  |
| Daanbantayan                     | 7         | 52       | 199     |  |  |
| Madridejos                       | 14        | 8,278    | 30,033  |  |  |
| Medellin                         | 4         | 46       | 129     |  |  |
| San Remigio                      | 3         | 49       | 169     |  |  |
| Santa Fe                         | 1         | 91       | 365     |  |  |
| REGION VIII                      | 11        | 2,369    | 8,729   |  |  |
| Leyte                            | 10        | 2,367    | 8,721   |  |  |
| Albuera                          | 8         | 2,064    | 7,983   |  |  |
| Isabel                           | 1         | 275      | 650     |  |  |
| City of Baybay                   | 1         | 28       | 88      |  |  |
| Southern Leyte                   | 1         | 2        | 8       |  |  |
| Anahawan                         | 1         | 2        | 8       |  |  |
| CARAGA                           | 1         | 23       | 78      |  |  |
| Surigao del Norte                | 1         | 23       | 78      |  |  |