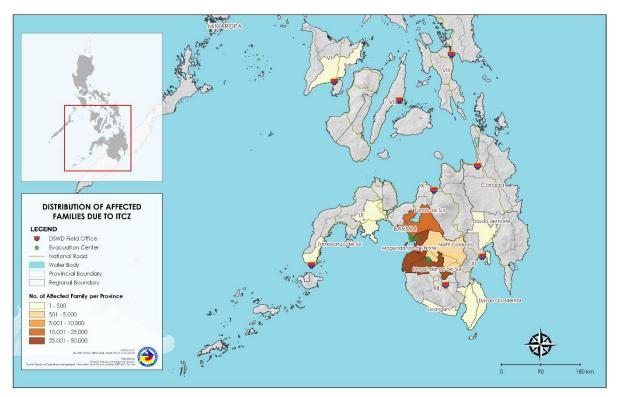

# **II.** Status of Affected Areas and Population

A total of **97,651 families** or **487,392 persons** are affected in **355 barangays** in **Regions VI, IX, XI, XII** and **BARMM** (see Annex A).

#### Annex A. Number of Affected Families / Persons

| <b>REGION / PROVINCE / MUNICIPALITY</b> |           | IBER OF AFFECTED |         |  |
|-----------------------------------------|-----------|------------------|---------|--|
|                                         | Barangays | Families         | Persons |  |
| GRAND TOTAL                             | 355       | 97,561           | 487,392 |  |
| REGION VI                               | 10        | 226              | 963     |  |
| lloilo                                  | 10        | 226              | 963     |  |
| Badiangan                               | 8         | 143              | 594     |  |
| Pototan                                 | 2         | 83               | 369     |  |
| REGION IX                               | 1         | 256              | 1,280   |  |
| Zamboanga del Sur                       | 1         | 256              | 1,280   |  |
| Tambulig                                | 1         | 256              | 1,280   |  |
| REGION XI                               | 11        | 159              | 633     |  |
| Davao del Norte                         | 1         | 5                | 16      |  |
| Braulio E. Dujali                       | 1         | 5                | 16      |  |
| Davao Occidental                        | 10        | 154              | 617     |  |
| Jose Abad Santos (Trinidad)             | 10        | 154              | 617     |  |
| REGION XII                              | 14        | 1,054            | 5,186   |  |
| North Cotabato                          | 10        | 947              | 4,735   |  |
| M'lang                                  | 10        | 947              | 4,735   |  |
| Sarangani                               | 4         | 107              | 451     |  |
| Alabel                                  | 4         | 107              | 451     |  |
| BARMM                                   | 319       | 95,866           | 479,330 |  |
| Lanao del Sur                           | 170       | 12,405           | 62,025  |  |
| Balabagan                               | 27        | 1,660            | 8,300   |  |
| Bubong                                  | 14        | 908              | 4,540   |  |
| Ditsaan-Ramain                          | 11        | 681              | 3,405   |  |
| Kapatagan                               | 14        | 1,305            | 6,525   |  |
| Malabang                                | 32        | 3,858            | 19,290  |  |
| Marogong                                | 14        | 115              | 575     |  |
| Picong (Sultan Gumander)                | 6         | 104              | 520     |  |
| Tamparan                                | 10        | 770              | 3,850   |  |
| Taraka                                  | 42        | 3,004            | 15,020  |  |
| Maguindanao del Norte                   | 40        | 13,937           | 69,685  |  |
| Kabuntalan (Tumbao)                     | 17        | 5,618            | 28,090  |  |
| Matanog                                 | 8         | 2,146            | 10,730  |  |
| Parang                                  | 2         | 247              | 1,235   |  |
| Sultan Kudarat (Nuling)                 | 4         | 4,000            | 20,000  |  |
| Talitay                                 | 9         | 1,926            | 9,630   |  |
| Cotabato City                           | 37        | 32,716           | 163,580 |  |
| Maguindanao del Sur                     | 72        | 36,808           | 184,040 |  |
| Datu Anggal Midtimbang                  | 3         | 1,039            | 5,195   |  |
| Datu Hoffer Ampatuan                    | 2         | 450              | 2,250   |  |
| Datu Piang                              | 16        | 7,805            | 39,025  |  |
| Datu Saudi-Ampatuan                     | 7         | 3,947            | 19,735  |  |
| Pagalungan                              | 12        | 11,386           | 56,930  |  |
| Paglat                                  | 2         | 640              | 3,200   |  |
| Pandag                                  | 6         | 2,874            | 14,370  |  |
| Shariff Aguak (Maganoy)                 | 8         | 3,005            | 15,025  |  |
| Shariff Saydona Mustapha                | 16        | 5,662            | 28,310  |  |