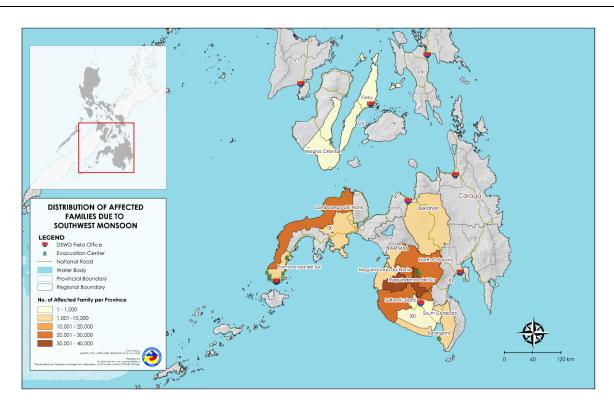

# II. Status of Affected Areas and Population

A total of 118,814 families or 577,081 persons are affected in 330 barangays in Regions VII, IX, X, XII and BARMM. (see Annex A).

## **Annexes**

Annex A. Number of Affected Families / Persons

| REGION / PROVINCE / MUNICIPALITY |           | NUMBER OF AFFECTED  |                         |  |  |  |  |
|----------------------------------|-----------|---------------------|-------------------------|--|--|--|--|
|                                  | Barangays | Families            | Persons                 |  |  |  |  |
| GRAND TOTAL                      | 330       | 118,814             | 577,081                 |  |  |  |  |
| Negros Oriental                  | 3         | 14                  | 62                      |  |  |  |  |
| Santa Catalina                   | 3         | 14                  | 62                      |  |  |  |  |
| REGION IX                        | 96        | 28,654              | 135,573                 |  |  |  |  |
| Zamboanga del Norte              | 60        | 20,156              | 100,701                 |  |  |  |  |
| Baliguian                        | 15        | 4,073               | 20,365                  |  |  |  |  |
| Sibuco                           | 3         | 113                 | 486                     |  |  |  |  |
| Siocon                           | 26        | 12,984              | 64,920                  |  |  |  |  |
| Sirawai                          | 16        | 2,986               | 14,930                  |  |  |  |  |
| Zamboanga del Sur                | 4         | 1,888               | 9,440                   |  |  |  |  |
| Tambulig                         | 4         | 1,888               | 9,440                   |  |  |  |  |
| Zamboanga City                   | 32        | 6,610               | 25,432                  |  |  |  |  |
| REGION X                         | 5         | 2,447               | 9,392                   |  |  |  |  |
| Bukidnon                         | 5         | 2,447               | 9,392                   |  |  |  |  |
| Kalilangan                       | 5         | 2,447               | 9,392                   |  |  |  |  |
| REGION XII                       | 113       | 47,813              | 232,967                 |  |  |  |  |
| North Cotabato                   | 32        | 23,888              | 118,694                 |  |  |  |  |
| Kabacan                          | 8 3       | 5,382               | 26,239                  |  |  |  |  |
| Midsayap                         | 3         | 2,415<br>463        | 12,000                  |  |  |  |  |
| Pigkawayan<br>Pikit              | 18        | 15,628              | 2,315                   |  |  |  |  |
| Sarangani                        | 14        | ·                   | 78,140<br><b>10,539</b> |  |  |  |  |
| Kiamba                           | 6         | <b>2,137</b><br>229 | 1,145                   |  |  |  |  |
| Maitum                           | 3         | 150                 | 604                     |  |  |  |  |
| Glan                             | 5         | 1,758               | 8,790                   |  |  |  |  |
| South Cotabato                   | 1         | 391                 | 1,955                   |  |  |  |  |
| Tantangan                        | 1         | 391                 | 1,955                   |  |  |  |  |
| Sultan Kudarat                   | 66        | 21,397              | 101,779                 |  |  |  |  |
| Kalamansig                       | 8         | 4,706               | 18,324                  |  |  |  |  |
| Lebak                            | 18        | 6,371               | 31,855                  |  |  |  |  |
| Palimbang                        | 40        | 10,320              | 51,600                  |  |  |  |  |
| BARMM                            | 111       | 39,497              | 197,485                 |  |  |  |  |
| Maguindanao del Norte            | 22        | 6,168               | 30,840                  |  |  |  |  |
| Datu Odin Sinsuat (Dinaig)       | 12        | 2,621               | 13,105                  |  |  |  |  |
| Northern Kabuntalan              | 10        | 3,547               | 17,735                  |  |  |  |  |
| Maguindanao del Sur              | 89        | 33,329              | 166,645                 |  |  |  |  |
| Datu Abdullah Sangki             | 10        | 3,500               | 17,500                  |  |  |  |  |
| Datu Montawal(Papagawan)         | 11        | 7,985               | 39,925                  |  |  |  |  |
| Datu Saudi-Ampatuan              | 7         | 3,947               | 19,735                  |  |  |  |  |
| Datu Unsay                       | 4         | 837                 | 4,185                   |  |  |  |  |
| Gen. S. K. Pendatun              | 16        | 4,168               | 20,840                  |  |  |  |  |
| Guindulungan                     | 4         | 534                 | 2,670                   |  |  |  |  |
| Mamasapano                       | 14        | 5,124               | 25,620                  |  |  |  |  |
| Rajah Buayan                     | 11        | 2,137               | 10,685                  |  |  |  |  |
| Sultan Sa Barongis (Lambayong)   | 9         | 4,499               | 22,495                  |  |  |  |  |
| Talayan                          | 3         | 598                 | 2,990                   |  |  |  |  |