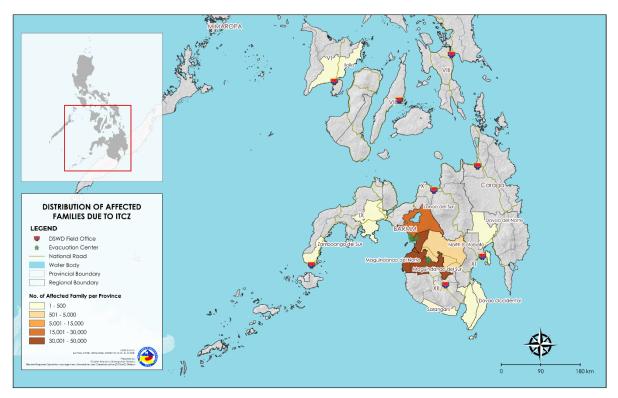

# **II.** Status of Affected Areas and Population

A total of **99,517 families** or **497,172 persons** are affected in **389 barangays** in **Regions VI, IX, XI, XII** and **BARMM** (see Annex A).

### Annex A. Number of Affected Families / Persons

| REGION / PROVINCE / MUNICIPALITY |           | BER OF AFFECT | ſED     |
|----------------------------------|-----------|---------------|---------|
|                                  | Barangays | Families      | Persons |
| GRAND TOTAL                      | 389       | 99,517        | 497,172 |
| REGION VI                        | 10        | 226           | 963     |
| lloilo                           | 10        | 226           | 963     |
| Badiangan                        | 8         | 143           | 594     |
| Pototan                          | 2         | 83            | 369     |
| REGION IX                        | 1         | 256           | 1,280   |
| Zamboanga del Sur                | 1         | 256           | 1,280   |
| Tambulig                         | 1         | 256           | 1,280   |
| REGION XI                        | 11        | 159           | 633     |
| Davao del Norte                  | 1         | 5             | 16      |
| Braulio E. Dujali                | 1         | 5             | 16      |
| Davao Occidental                 | 10        | 154           | 617     |
| Jose Abad Santos (Trinidad)      | 10        | 154           | 617     |
| REGION XII                       | 14        | 1,054         | 5,186   |
| North Cotabato                   | 10        | 947           | 4,735   |
| M'lang                           | 10        | 947           | 4,735   |
| Sarangani                        | 4         | 107           | 451     |
| Alabel                           | 4         | 107           | 451     |
| BARMM                            | 353       | 97,822        | 489,110 |
| Lanao del Sur                    | 204       | 15,015        | 75,075  |
| Balabagan                        | 27        | 1,660         | 8,300   |
| Bubong                           | 14        | 908           | 4,540   |
| Ditsaan-Ramain                   | 11        | 681           | 3,405   |
| Kapatagan                        | 14        | 1,305         | 6,525   |
| Maguing                          | 34        | 2,610         | 13,050  |
| Malabang                         | 32        | 3,858         | 19,290  |
| Marogong                         | 14        | 115           | 575     |
| Picong (Sultan Gumander)         | 6         | 104           | 520     |
| Tamparan                         | 10        | 770           | 3,850   |
| Taraka                           | 42        | 3,004         | 15,020  |
| Maguindanao del Norte            | 40        | 13,937        | 69,685  |
| Kabuntalan (Tumbao)              | 17        | 5,618         | 28,090  |
| Matanog                          | 8         | 2,146         | 10,730  |
| Parang                           | 2         | 247           | 1,235   |
| Sultan Kudarat (Nuling)          | 4         | 4,000         | 20,000  |
| Talitay                          | 9         | 1,926         | 9,630   |
| Cotabato City                    | 37        | 32,202        | 161,010 |
| Maguindanao del Sur              | 72        | 36,668        | 183,340 |
| Datu Anggal Midtimbang           | 3         | 1,039         | 5,195   |
| Datu Hoffer Ampatuan             | 2         | 450           | 2,250   |
| Datu Piang                       | 16        | 7,665         | 38,325  |
| Datu Saudi-Ampatuan              | 7         | 3,947         | 19,735  |
| Pagalungan                       | 12        | 11,386        | 56,930  |
| Paglat                           | 2         | 640           | 3,200   |
| Pandag                           | 6         | 2,874         | 14,370  |
| Shariff Aguak (Maganoy)          | 8         | 3,005         | 15,025  |
| Shariff Saydona Mustapha         | 16        | 5,662         | 28,310  |