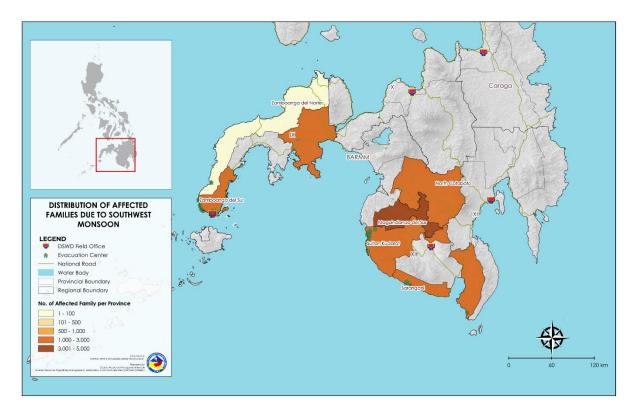

# II. Status of Affected Areas and Population

A total of 13,020 families or 61,544 persons are affected in 61 barangays in Regions IX, XII and BARMM. (see Annex A).

#### Annex A. Number of Affected Families / Persons

| DECION / DROVINCE / MUNICIPALITY | NUM       | NUMBER OF AFFECTED |         |  |  |  |
|----------------------------------|-----------|--------------------|---------|--|--|--|
| REGION / PROVINCE / MUNICIPALITY | Barangays | Families           | Persons |  |  |  |
| GRAND TOTAL                      | 61        | 13,020             | 61,544  |  |  |  |
| REGION IX                        | 14        | 1,895              | 6,908   |  |  |  |
| Zamboanga del Norte              | 1         | 26                 | 130     |  |  |  |
| Sibuco                           | 1         | 26                 | 130     |  |  |  |
| Zamboanga City                   | 13        | 1,869              | 6,778   |  |  |  |
| REGION XII                       | 38        | 6,801              | 33,016  |  |  |  |
| North Cotabato                   | 7         | 2,796              | 14,075  |  |  |  |
| Kabacan                          | 7         | 2,796              | 14,075  |  |  |  |
| Sarangani                        | 6         | 1,687              | 8,435   |  |  |  |
| Kiamba                           | 4         | 83                 | 415     |  |  |  |
| Glan                             | 2         | 1,604              | 8,020   |  |  |  |
| Sultan Kudarat                   | 25        | 2,318              | 10,506  |  |  |  |
| Kalamansig                       | 7         | 677                | 2,301   |  |  |  |
| Lebak                            | 9         | 229                | 1,145   |  |  |  |
| Palimbang                        | 9         | 1,412              | 7,060   |  |  |  |
| BARMM                            | 9         | 4,324              | 21,620  |  |  |  |
| Maguindanao del Sur              | 9         | 4,324              | 21,620  |  |  |  |
| Datu Montawal(Papagawan)         | 9         | 4,324              | 21,620  |  |  |  |