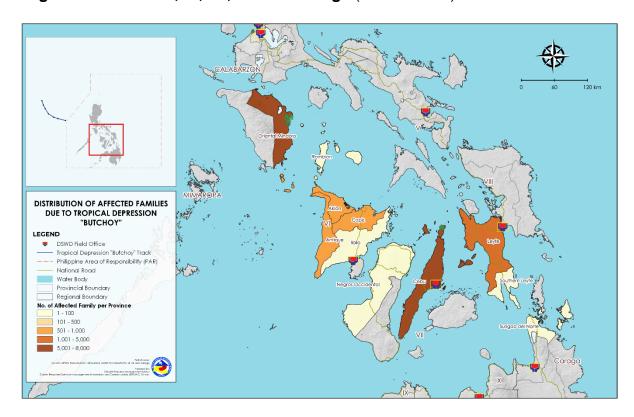

# II. Status of Affected Areas and Population

A total of 16,906 families or 66,862 persons are affected in 114 barangays in Regions MIMAROPA, VI, VII, VIII and Caraga (see Annex A).

# Annex A. Number of Affected Families / Persons

| REGION / PROVINCE / MUNICIPALITY | NUME      | NUMBER OF AFFECTED |         |  |  |
|----------------------------------|-----------|--------------------|---------|--|--|
|                                  | Barangays | Families           | Persons |  |  |
| GRAND TOTAL                      | 114       | 16,906             | 66,862  |  |  |
| MIMAROPA                         | 24        | 6,580              | 26,413  |  |  |
| Oriental Mindoro                 | 22        | 6,549              | 26,288  |  |  |
| Gloria                           | 1         | 3                  | 20      |  |  |
| Naujan                           | 1         | 1                  | 4       |  |  |
| Pinamalayan                      | 20        | 6,545              | 26,264  |  |  |
| Rombion                          | 2         | 31                 | 125     |  |  |
| Odiongan                         | 2         | 31                 | 125     |  |  |
| REGION VI                        | 48        | 2,064              | 6,641   |  |  |
| Aklan                            | 9         | 788                | 2,624   |  |  |
| Buruanga                         | 9         | 788                | 2,624   |  |  |
| Antique                          | 31        | 587                | 1,780   |  |  |
| Belison                          | 3         | 16                 | 72      |  |  |
| Hamtic                           | 1         | 2                  | 7       |  |  |
| San Jose                         | 2         | 31                 | 103     |  |  |
| San Remigio                      | 1         | 6                  | 14      |  |  |
| Sibalom                          | 12        | 296                | 792     |  |  |
| Tobias Fornier (Dao)             | 1         | 39                 | 195     |  |  |
| Patnongon                        | 11        | 197                | 597     |  |  |
| Capiz                            | 6         | 649                | 2,072   |  |  |
| Ma-ayon                          | 4         | 103                | 515     |  |  |
| President Roxas                  | 2         | 546                | 1,557   |  |  |
| lloilo                           | 1         | 15                 | 57      |  |  |
| Pototan                          | 1         | 15                 | 57      |  |  |
| Negros Occidental                | 1         | 25                 | 108     |  |  |
| Binalbagan                       | 1         | 25                 | 108     |  |  |
| REGION VII                       | 31        | 6,373              | 26,440  |  |  |
| Cebu                             | 31        | 6,373              | 26,440  |  |  |
| City of Bogo                     | 2         | 8                  | 37      |  |  |
| Daanbantayan                     | 7         | 52                 | 199     |  |  |
| Madridejos                       | 14        | 6,127              | 25,541  |  |  |
| Medellin                         | 4         | 46                 | 129     |  |  |
| San Remigio                      | 3         | 49                 | 169     |  |  |
| Santa Fe                         | 1         | 91                 | 365     |  |  |
| REGION VIII                      | 10        | 1,866              | 7,290   |  |  |
| Leyte                            | 9         | 1,864              | 7,282   |  |  |
| Albuera                          | 7         | 1,636              | 6,544   |  |  |
| Isabel                           | 1         | 200                | 650     |  |  |
| City of Baybay                   | 1         | 28                 | 88      |  |  |
| Southern Leyte                   | 1         | 2                  | 8       |  |  |
| Anahawan                         | 1         | 2                  | 8       |  |  |
| CARAGA                           | 1         | 23                 | 78      |  |  |
| Surigao del Norte                | 1         | 23                 | 78      |  |  |
| San Francisco (Anao-aon)         | 1         | 23                 | 78      |  |  |
| , ,                              |           |                    |         |  |  |