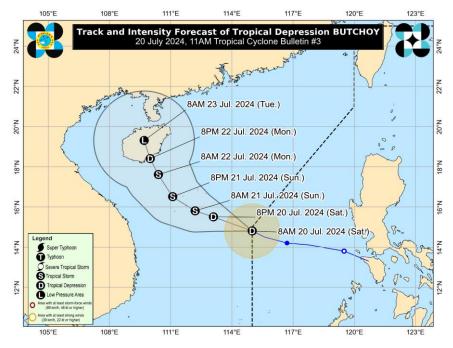

#### I. Situation Overview

Issued on 20 July 2024 at 11:00 AM, Tropical Depression (TD) "Butchoy" is now outside the Philippine Area of Responsibility (PAR).

#### TRACK AND INTENSITY OUTLOOK

On the forecast track, BUTCHOY will move generally west northwestward today until tomorrow before turning more north northwestward beginning Monday (22 July).

BUTCHOY will likely have limited intensification within the next two days, but is forecast to reach tropical storm category by tomorrow. Rapid weakening is possible after its landfall over Hainan, China on Monday evening (22 July).

The center of the eye of TD was estimated based on all available data 565 km West of Iba, Zambales (OUTSIDE PAR) (15.1 °N, 114.7 °E) while moving West Northwestward at 10 km/h with maximum sustained winds of 55 km/h near the center and gustiness of up to 70 km/h.

Source: DOST-PAGASA Tropical Cyclone Bulletin