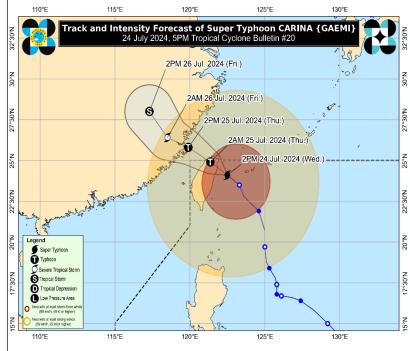

#### I. Situation Overview

Issued on 24 July 2024 at 5:00 PM, "Carina" intensifies into Super Typhoon and is about to make landfall over Northern Taiwan.

#### TRACK AND INTENSITY OUTLOOK

- STY "Carina" is forecast to make landfall over the northern portion of Taiwan this evening. On the track forecast, the Super typhoon will cross the rugged terrain of Taiwan and exit the Philippine Area of Responsibility (PAR) tomorrow (25 July) morning. Outside the PAR Region, STY "Carina" will cross the Taiwan Strait and make its final landfall over southeastern China tomorrow afternoon or evening.
- STY "Carina" is has reached its peak intensity as Super Typhoon prior to its landfall over Taiwan due to favorable environment. Its landfall over northern Taiwan will trigger a weakening trend for the rest of the forecast period.

The center of the eye of STY "Carina" was estimated based on all available data at 380 km North of Itbayat, Batanes (24.2 °N, 122.1 °E) while Moving Northwestward at 20 km/h with maximum sustained winds of 185 km/h near the center and gustiness of up to 230 km/h.

Source: DOST-PAGASA Tropical Cyclone Bulletin #20