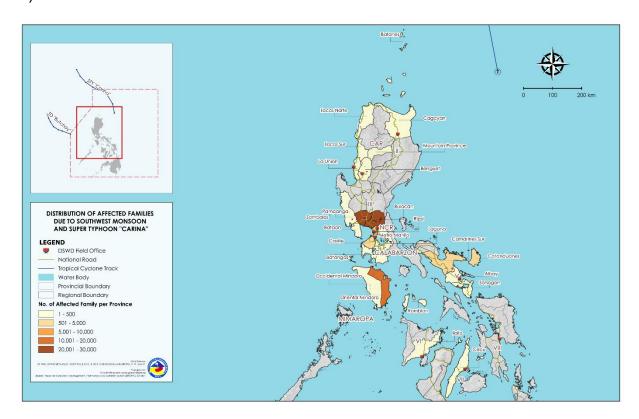

## II. Status of Affected Areas and Population

A total of **69,154 families** or **267,709 persons** are affected in **415 barangays** in **Regions NCR, I, II, III, CALABARZON, MIMAROPA, V, VI, VII,** and **CAR** (see Annex A).