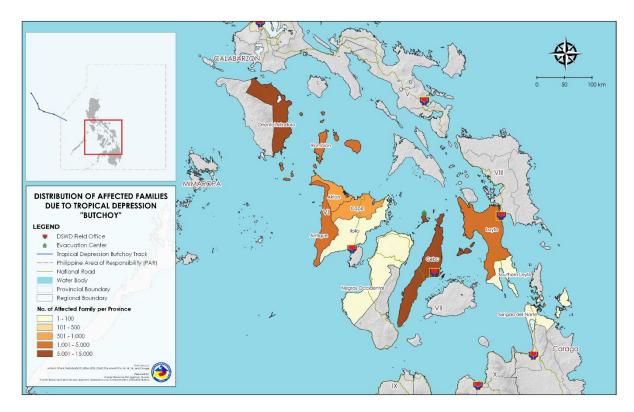

## **II.** Status of Affected Areas and Population

A total of **26,607 families** or **97,827 persons** are affected in **160 barangays** in **Regions MIMAROPA, VI, VII, VIII** and **Caraga** (see Annex A).