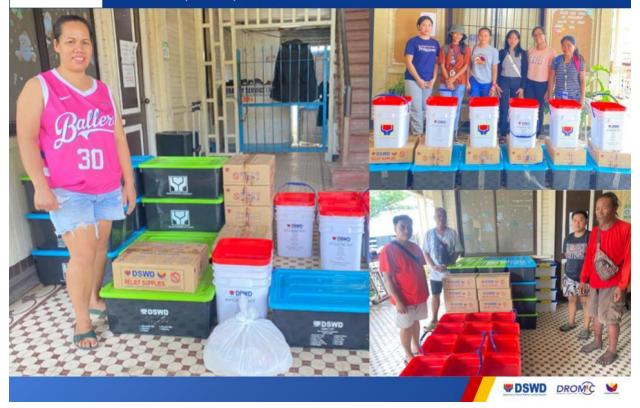

#### Annex E. Photo Documentation

28 JUN 2024 DSWD Field Office VI distributes food and non-food items (FNIs) to the families and persons affected by the fire incident in Brgy. Poblacion, Leon, Iloilo.