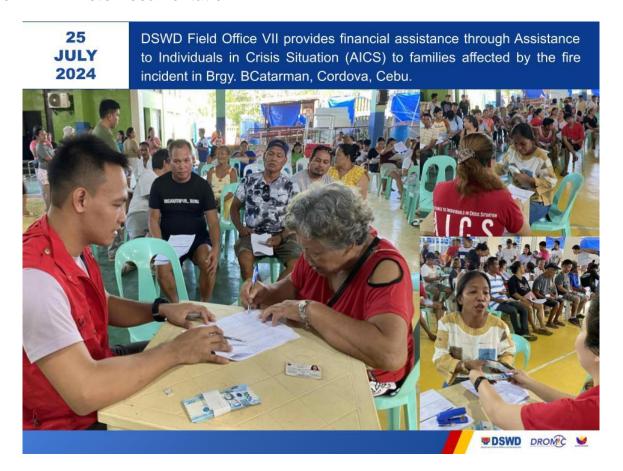

## Annex E. Photo Documentation

This terminal report is based on the final report submitted by DSWD FO VII on 31 July 2024. The Disaster Response Operations Management, Information and Communication (DROMIC) Division of DSWD-DRMB continues to closely coordinate with DSWD FO VII for any request of Technical Assistance and Resource Augmentation (TARA).

Relative to the incident, the DSWD through its Field Office in Region VII, together with the Local Government Unit (LGU) of Cordova, provided relief and financial assistance to support the immediate needs of the affected families and individuals.