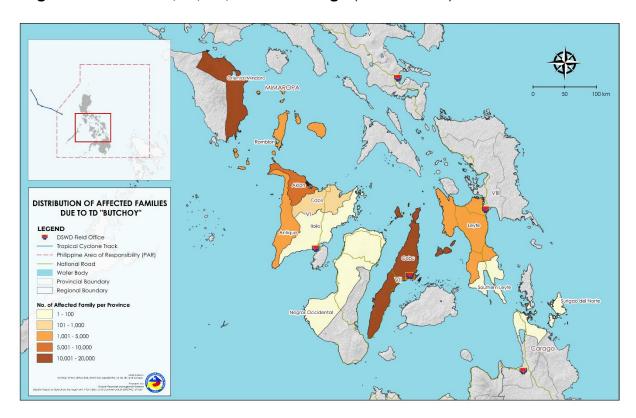

## II. Status of Affected Areas and Population

A total of 46,379 families or 139,848 persons are affected in 206 barangays in Regions MIMAROPA, VI, VII, VIII and Caraga (see Annex A).

## Annex A. Number of Affected Families / Persons

| REGION / PROVINCE / MUNICIPALITY | NUMBER OF AFFECTED |           |         |  |  |
|----------------------------------|--------------------|-----------|---------|--|--|
| REGION / PROVINCE / MUNICIPALITY | Barangays          | Families  | Persons |  |  |
| GRAND TOTAL                      | 206                | 46,379    | 139,848 |  |  |
| MIMAROPA                         | 69                 | 15,350    | 55,441  |  |  |
| Oriental Mindoro                 | 51                 | 13,855    | 48,150  |  |  |
| Bansud                           | 13                 | 3,572     | 10,716  |  |  |
| Gloria                           | 1                  | 3         | 20      |  |  |
| Naujan                           | 1                  | 1         | 4       |  |  |
| Pinamalayan                      | 25                 | 9,227     | 32,411  |  |  |
| Pola                             | 5                  | 473       | 2,365   |  |  |
| Socorro                          | 5                  | 524       | 2,356   |  |  |
| Victoria                         | 1                  | 55        | 278     |  |  |
| Rombion                          | 18                 | 1,495     | 7,291   |  |  |
| Odiongan                         | 5                  | 131       | 471     |  |  |
| Romblon                          | 1                  | 1         | 5       |  |  |
| San Andres                       | 12                 | 1,363     | 6,815   |  |  |
| REGION VI                        | 74                 | 9,826     | 34,381  |  |  |
| Aklan                            | 14                 | 5,740     | 20,709  |  |  |
| Buruanga                         | 14                 | 5,740     | 20,709  |  |  |
| Antique                          | 46                 | 3,122     | 10,348  |  |  |
| Belison                          | 3                  | 16        | 72      |  |  |
| Hamtic                           | 1                  | 2         | 7       |  |  |
| San Jose                         | 2                  | 31        | 103     |  |  |
| San Remigio                      | 1                  | 6         | 14      |  |  |
| Sibalom                          | 20                 | 739       | 2,103   |  |  |
| Tobias Fornier (Dao)             | 1                  | 39        | 195     |  |  |
| Libertad                         | 7                  | 2,092     | 7,257   |  |  |
| Patnongon                        | 11                 | 197       | 597     |  |  |
| Capiz                            | 10                 | 839       | 2,789   |  |  |
| Ma-ayon                          | 4                  | 103       | 515     |  |  |
| President Roxas                  | 6                  | 736       | 2,274   |  |  |
| lloilo                           | 3                  | 100       | 427     |  |  |
| Pototan                          | 1                  | 15        | 57      |  |  |
| San Dionisio                     | 2                  | 85        | 370     |  |  |
| Negros Occidental                | 1                  | <b>25</b> | 108     |  |  |
| Binalbagan                       | 1                  | 25        | 108     |  |  |
| REGION VII                       | 51                 | 18,811    | 41,219  |  |  |
| Cebu                             | 51                 | 18,811    | 41,219  |  |  |
| City of Bogo                     | 2                  | 8         |         |  |  |
| City 0i Bogo<br>Catmon           | 20                 | 10,287    | 37      |  |  |
|                                  | 7                  |           | 10,287  |  |  |
| Daanbantayan<br>Madrida isa      |                    | 52        | 199     |  |  |
| Madridejos<br>Madridejos         | 14                 | 8,278     | 30,033  |  |  |
| Medellin<br>Son Dominio          | 4                  | 46        | 129     |  |  |
| San Remigio                      | 3                  | 49        | 169     |  |  |
| Santa Fe                         | 1                  | 91        | 365     |  |  |
| REGION VIII                      | 11                 | 2,369     | 8,729   |  |  |
| Leyte                            | 10                 | 2,367     | 8,721   |  |  |
| Albuera                          | 8                  | 2,064     | 7,983   |  |  |
| Isabel Signature                 | 1                  | 275       | 650     |  |  |
| City of Baybay                   | 1                  | 28        | 88      |  |  |
| Southern Leyte                   | 1                  | 2         | 8       |  |  |
| Anahawan                         | 1                  | 2         | 8       |  |  |

| REGION / PROVINCE / MUNICIPALITY | NUMBER OF AFFECTED |          |         |  |
|----------------------------------|--------------------|----------|---------|--|
| REGION / PROVINCE / MONICIPALITY | Barangays          | Families | Persons |  |
| CARAGA                           | 1                  | 23       | 78      |  |
| Surigao del Norte                | 1                  | 23       | 78      |  |
| San Francisco (Anao-aon)         | 1                  | 23       | 78      |  |