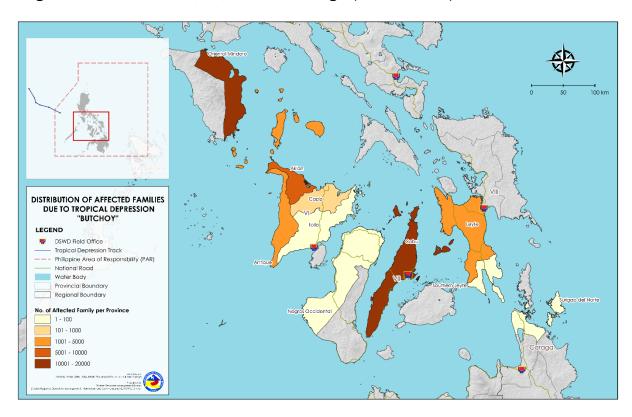

# II. Status of Affected Areas and Population

A total of **46,379 families** or **139,848 persons** are affected in **206 barangays** in **Regions MIMAROPA**, **VI**, **VII**, **VIII** and **Caraga** (see Annex A).

# Annex A. Number of Affected Families / Persons

| Affilex A. Number of Affected Families / Person | NUMBER OF AFFECTED |          |            |  |  |
|-------------------------------------------------|--------------------|----------|------------|--|--|
| REGION / PROVINCE / MUNICIPALITY                | Barangays          | Families | Persons    |  |  |
| GRAND TOTAL                                     | 206                | 46,379   | 139,848    |  |  |
| MIMAROPA                                        | 69                 | 15,350   | 55,441     |  |  |
| Oriental Mindoro                                | 51                 | 13,855   | 48,150     |  |  |
| Bansud                                          | 13                 | 3,572    | 10,716     |  |  |
| Gloria                                          | 1                  | 3        | 20         |  |  |
| Naujan                                          | 1                  | 1        | 4          |  |  |
| Pinamalayan                                     | 25                 | 9,227    | 32,411     |  |  |
| Pola                                            | 5                  | 473      | 2,365      |  |  |
| Socorro                                         | 5                  | 524      | 2,356      |  |  |
| Victoria                                        | 1                  | 55       | 278        |  |  |
| Rombion                                         | 18                 | 1,495    | 7,291      |  |  |
| Odiongan                                        | 5                  | 131      | 471        |  |  |
| Romblon                                         | 1                  | 1        | 5          |  |  |
| San Andres                                      | 12                 | 1,363    | 6,815      |  |  |
| REGION VI                                       | 74                 | 9,826    | 34,381     |  |  |
| Aklan                                           | 14                 | 5,740    | 20,709     |  |  |
| Buruanga                                        | 14                 | 5,740    | 20,709     |  |  |
| Antique                                         | 46                 | 3,122    | 10,348     |  |  |
| Belison                                         | 3                  | 16       | 72         |  |  |
| Hamtic                                          | 1                  | 2        | 7          |  |  |
| San Jose                                        | 2                  | 31       | 103        |  |  |
| San Remigio                                     | 1                  | 6        | 14         |  |  |
| Sibalom                                         | 20                 | 739      | 2,103      |  |  |
| Tobias Fornier (Dao)                            | 1                  | 39       | 195        |  |  |
| Libertad                                        | 7                  | 2,092    | 7,257      |  |  |
| Patnongon                                       | 11                 | 197      | 597        |  |  |
| Capiz                                           | 10                 | 839      | 2,789      |  |  |
| Ma-ayon                                         | 4                  | 103      | 515        |  |  |
| President Roxas                                 | 6                  | 736      | 2,274      |  |  |
| lloilo                                          | 3                  | 100      | 427        |  |  |
| Pototan                                         | 1                  | 15       | 57         |  |  |
| San Dionisio                                    | 2                  | 85       | 370        |  |  |
| Negros Occidental                               | 1                  | 25       | 108        |  |  |
| Binalbagan                                      | 1                  | 25       | 108        |  |  |
| REGION VII                                      | 51                 | 18,811   | 41,219     |  |  |
| Cebu                                            | 51                 | 18,811   | 41,219     |  |  |
| City of Bogo                                    | 2                  | 8        | 37         |  |  |
| Catmon Catmon                                   | 20                 | 10,287   | 10,287     |  |  |
| Daanbantayan                                    | 7                  | 52       | 199        |  |  |
|                                                 |                    |          |            |  |  |
| Madridejos<br>Medellin                          | 14                 | 8,278    | 30,033     |  |  |
| San Remigio                                     | 3                  | 46       | 129<br>169 |  |  |
| Santa Fe                                        | 1                  | 49       |            |  |  |
|                                                 | 11                 | 91       | 365        |  |  |
| REGION VIII                                     |                    | 2,369    | 8,729      |  |  |
| Leyte                                           | 10                 | 2,367    | 8,721      |  |  |
| Albuera                                         | 8                  | 2,064    | 7,983      |  |  |
| Isabel                                          | 1                  | 275      | 650        |  |  |
| City of Baybay                                  | 1                  | 28       | 88         |  |  |
| Southern Leyte                                  | 1                  | 2        | 8          |  |  |
| Anahawan                                        | 1                  | 2        | 8          |  |  |

| REGION / PROVINCE / MUNICIPALITY | NUMBER OF AFFECTED |          |         |  |
|----------------------------------|--------------------|----------|---------|--|
| REGION / PROVINCE / WONIGIPALITY | Barangays          | Families | Persons |  |
| CARAGA                           | 1                  | 23       | 78      |  |
| Surigao del Norte                | 1                  | 23       | 78      |  |
| San Francisco (Anao-aon)         | 1                  | 23       | 78      |  |