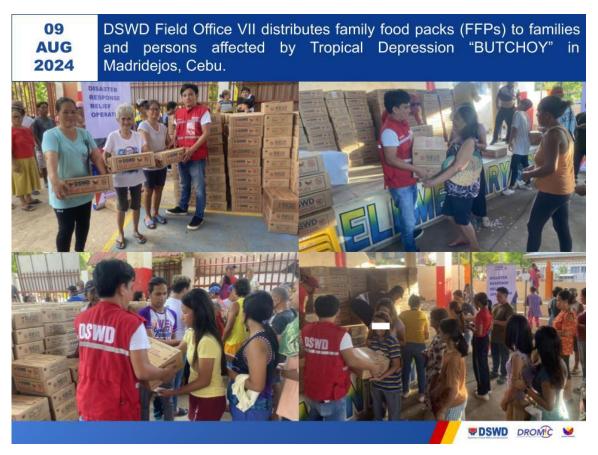

### **DSWD FO VII**

| DATE           | ACTIVITIES                                                        |
|----------------|-------------------------------------------------------------------|
| 09 August 2024 | DSWD FO VII provided additional FFPs to the families and persons  |
|                | affected by TD Butchoy in the Municipality of Madridejos, Cebu.   |
| 07 August 2024 | DSWD FO VII provided additional FFPs to the families and persons  |
|                | affected by TD Butchoy in the Municipality of Madridejos, Cebu.   |
| 30 July 2024   | DSWD FO VII provided FNIs to families and individuals affected by |
|                | TD Butchoy in the Municipality of Madridejos, Cebu.               |
| 19 July 2024   | DSWD FO VII provided FNIs to families and individuals affected by |
|                | TD Butchoy in the Municipality of Madridejos, Cebu.               |

#### **Annex G. Photo Documentation**

. . . . .

The Disaster Response Operations Management, Information and Communication (DROMIC) Division of DSWD-DRMB is closely coordinating with DSWD FOs for significant disaster response updates and assistance provided.