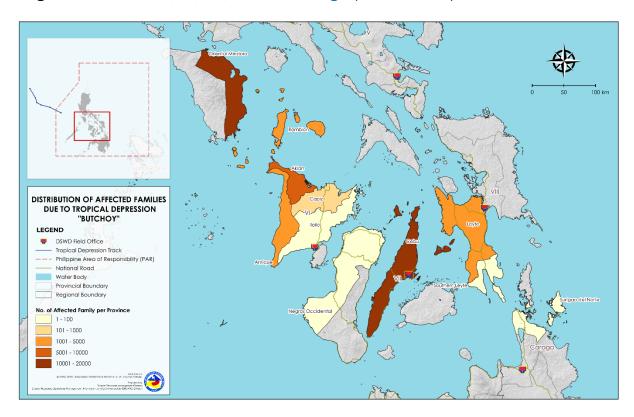

## II. Status of Affected Areas and Population

A total of 46,387 families or 139,877 persons are affected in 206 barangays in Regions MIMAROPA, VI, VII, VIII and Caraga (see Annex A).

### Annex A. Number of Affected Families / Persons

| Annex A. Number of Affected Families / Persons |           | NUMBER OF AFFECTED |           |  |  |  |
|------------------------------------------------|-----------|--------------------|-----------|--|--|--|
| REGION / PROVINCE / MUNICIPALITY               | Barangays | Families           | Persons   |  |  |  |
| GRAND TOTAL                                    | 206       | 46,387             | 139,877   |  |  |  |
| MIMAROPA                                       | 69        | 15,350             | 55,441    |  |  |  |
| Oriental Mindoro                               | 51        | 13,855             | 48,150    |  |  |  |
| Bansud                                         | 13        | 3,572              | 10,716    |  |  |  |
| Gloria                                         | 1         | 3                  | 20        |  |  |  |
| Naujan                                         | 1         | 1                  | 4         |  |  |  |
| Pinamalayan                                    | 25        | 9,227              | 32,411    |  |  |  |
| Pola                                           | 5         | 473                | 2,365     |  |  |  |
| Socorro                                        | 5         | 524                | 2,356     |  |  |  |
| Victoria                                       | 1         | 55                 | 278       |  |  |  |
| Romblon                                        | 18        | 1,495              | 7,291     |  |  |  |
| Odiongan                                       | 5         | 131                | 471       |  |  |  |
| Romblon                                        | 1         | 1                  | 5         |  |  |  |
| San Andres                                     | 12        | 1,363              | 6,815     |  |  |  |
| REGION VI                                      | 74        | 9,826              | 34,381    |  |  |  |
| Aklan                                          | 14        | 5,740              | 20,709    |  |  |  |
| Buruanga                                       | 14        | 5,740              | 20,709    |  |  |  |
| Antique                                        | 46        | 3,122              | 10,348    |  |  |  |
| Belison                                        | 3         | 16                 | 72        |  |  |  |
| Hamtic                                         | 1         | 2                  | 7         |  |  |  |
| San Jose                                       | 2         | 31                 | 103       |  |  |  |
| San Remigio                                    | 1         | 6                  | 14        |  |  |  |
| Sibalom                                        | 20        | 739                | 2,103     |  |  |  |
| Tobias Fornier (Dao)                           | 1         | 39                 | 195       |  |  |  |
| Libertad                                       | 7         | 2,092              | 7,257     |  |  |  |
| Patnongon Patnongon                            | 11        | 197                | 597       |  |  |  |
| Capiz                                          | 10        | 839                | 2,789     |  |  |  |
| Ma-ayon                                        | 4         | 103                | 515       |  |  |  |
| President Roxas                                | 6         | 736                | 2,274     |  |  |  |
| lloilo                                         | 3         | 100                | 427       |  |  |  |
| Pototan                                        | 1         | 15                 | <b>57</b> |  |  |  |
| San Dionisio                                   | 2         | 85                 | 370       |  |  |  |
| Negros Occidental                              | 1         | 25                 | 108       |  |  |  |
| Binalbagan                                     | 1         | 25                 | 108       |  |  |  |
| REGION VII                                     | 51        | 18,811             | 41,219    |  |  |  |
| Cebu                                           | 51        | 18,811             | 41,219    |  |  |  |
|                                                | 2         |                    | •         |  |  |  |
| City of Bogo                                   |           | 8                  | 37        |  |  |  |
| Catmon                                         | 20        | 10,287             | 10,287    |  |  |  |
| Daanbantayan                                   | 7         | 52                 | 199       |  |  |  |
| Madridejos<br>Madridejos                       | 14        | 8,278              | 30,033    |  |  |  |
| Medellin                                       | 4         | 46                 | 129       |  |  |  |
| San Remigio                                    | 3         | 49                 | 169       |  |  |  |
| Santa Fe                                       | 1         | 91                 | 365       |  |  |  |
| REGION VIII                                    | 11        | 2,369              | 8,729     |  |  |  |
| Leyte                                          | 10        | 2,367              | 8,721     |  |  |  |
| Albuera                                        | 8         | 2,064              | 7,983     |  |  |  |
| Isabel                                         | 1         | 275                | 650       |  |  |  |
| City of Baybay                                 | 1         | 28                 | 88        |  |  |  |
| Southern Leyte                                 | 1         | 2                  | 8         |  |  |  |
| Anahawan                                       | 1         | 2                  | 8         |  |  |  |

| REGION / PROVINCE / MUNICIPALITY | NUMBER OF AFFECTED |          |         |  |
|----------------------------------|--------------------|----------|---------|--|
|                                  | Barangays          | Families | Persons |  |
| CARAGA                           | 1                  | 31       | 107     |  |
| Surigao del Norte                | 1                  | 31       | 107     |  |
| San Francisco (Anao-aon)         | 1                  | 31       | 107     |  |