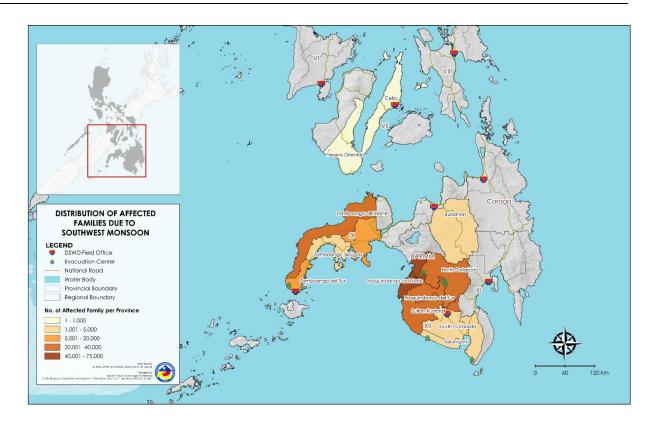

# II. Status of Affected Areas and Population

A total of 170,177 families or 838,231 persons are affected in 400 barangays in Regions VII, IX, X, XII and BARMM (see Annex A).

#### Annex A. Number of Affected Families / Persons

| REGION / PROVINCE / MUNICIPALITY        |           | BER OF AFFECT    |                    |
|-----------------------------------------|-----------|------------------|--------------------|
|                                         | Barangays | Families         | Persons            |
| GRAND TOTAL                             | 400       | 170,177          | 838,231            |
| REGION VII                              | 5         | 404              | 1,669              |
| Mandaue City                            | 2         | 389              | 1,602              |
| Negros Oriental                         | 3         | 15               | 67                 |
| Santa Catalina                          | 3         | 15               | 67                 |
| REGION IX                               | 115       | 32,669           | 160,023            |
| Zamboanga del Norte                     | 60        | 20,156           | 100,701            |
| Baliguian                               | 15        | 4,073            | 20,365             |
| Sibuco                                  | 3         | 113              | 486                |
| Siocon                                  | 26        | 12,984           | 64,920             |
| Sirawai                                 | 16        | 2,986            | 14,930             |
| Zamboanga del Sur                       | 5         | 1,912            | 9,560              |
| Aurora                                  | 1         | 24               | 120                |
| Tambulig                                | 4         | 1,888            | 9,440              |
| Zamboanga City                          | 37        | 7,785            | 35,682             |
| Zamboanga Sibugay                       | 13        | 2,816            | 14,080             |
| Siay                                    | 13        | 2,816            | 14,080             |
| REGION X                                | 5         | 2,447            | 9,392              |
| Bukidnon                                | 5         | 2,447            | 9,392              |
| Kalilangan REGION XII                   |           | 2,447            | 9,392              |
| North Cotabato                          | 131       | 53,859<br>24,756 | 263,157<br>122,994 |
| Kabacan                                 | 8         | 5,382            | 26,239             |
| Midsayap                                | 4         | 2,494            |                    |
| Pigkawayan                              | 3         | 2,494<br>546     | 2,730              |
| Pikit                                   | 18        | 16,334           | 81,670             |
| Sarangani                               | 17        | 2,615            | 12,929             |
| Kiamba                                  | 6         | 256              | 1,280              |
| Maitum                                  | 3         | 150              | 604                |
| Glan                                    | 8         | 2,209            | 11,045             |
| South Cotabato                          | 7         | 4,091            | 20,455             |
| Polomolok                               | 6         | 3,700            | 18,500             |
| Tantangan                               | 1         | 391              | 1,955              |
| Sultan Kudarat                          | 74        | 22,397           | 106,779            |
| City of Tacurong                        | 8         | 1,000            | 5,000              |
| Kalamansig                              | 8         | 4,706            | 18,324             |
| Lebak                                   | 18        | 6,371            | 31,855             |
| Palimbang                               | 40        | 10,320           | 51,600             |
| BARMM                                   | 144       | 80,798           | 403,990            |
| Special Geographic Areas (SGA) of BARMM | 40        | 45,248           | 226,240            |
| Maguindanao del Norte                   | 22        | 6,168            | 30,840             |
| Datu Odin Sinsuat (Dinaig)              | 12        | 2,621            | 13,105             |
| Northern Kabuntalan                     | 10        | 3,547            | 17,735             |
| Maguindanao del Sur                     | 82        | 29,382           | 146,910            |
| Datu Abdullah Sangki                    | 10        | 3,500            | 17,500             |
| Datu Montawal(Papagawan)                | 11        | 7,985            | 39,925             |
| Datu Unsay                              | 4         | 837              | 4,185              |
| Gen. S. K. Pendatun                     | 16        | 4,168            | 20,840             |
| Guindulungan                            | 4         | 534              | 2,670              |
| Mamasapano                              | 14        | 5,124            | 25,620             |
| Rajah Buayan                            | 11        | 2,137            | 10,685             |