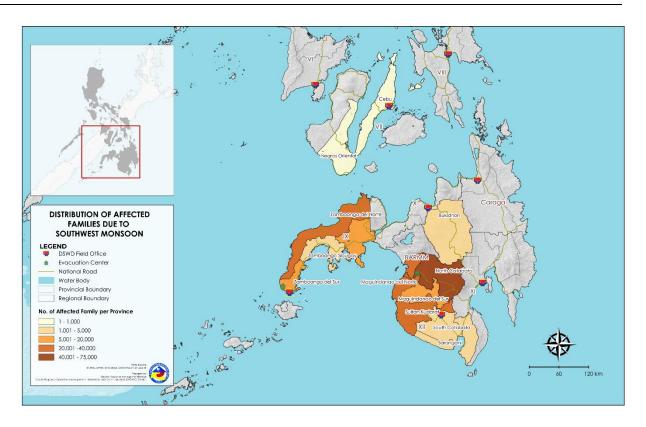

# II. Status of Affected Areas and Population

A total of 171,174 families or 843,216 persons are affected in 412 barangays in Regions VII, IX, X, XII and BARMM (see Annex A).

## **Annex A. Number of Affected Families / Persons**

| REGION / PROVINCE / MUNICIPALITY        | NUM       | BER OF AFFECT | TED     |
|-----------------------------------------|-----------|---------------|---------|
|                                         | Barangays | Families      | Persons |
| GRAND TOTAL                             | 412       | 171,174       | 843,216 |
| REGION VII                              | 5         | 404           | 1,669   |
| Mandaue City                            | 2         | 389           | 1,602   |
| Negros Oriental                         | 3         | 15            | 67      |
| Santa Catalina                          | 3         | 15            | 67      |
| REGION IX                               | 115       | 32,669        | 160,023 |
| Zamboanga del Norte                     | 60        | 20,156        | 100,701 |
| Baliguian                               | 15        | 4,073         | 20,365  |
| Sibuco                                  | 3         | 113           | 486     |
| Siocon                                  | 26        | 12,984        | 64,920  |
| Sirawai                                 | 16        | 2,986         | 14,930  |
| Zamboanga del Sur                       | 5         | 1,912         | 9,560   |
| Aurora                                  | 1         | 24            | 120     |
| Tambulig                                | 4         | 1,888         | 9,440   |
| Zamboanga City                          | 37        | 7,785         | 35,682  |
| Zamboanga Sibugay                       | 13        | 2,816         | 14,080  |
| Siay                                    | 13        | 2,816         | 14,080  |
| REGION X                                | 5         | 2,447         | 9,392   |
| Bukidnon                                | 5         | 2,447         | 9,392   |
| Kalilangan                              | 5         | 2,447         | 9,392   |
| REGION XII                              | 143       | 54,856        | 268,142 |
| North Cotabato                          | 33        | 24,756        | 122,994 |
| Kabacan                                 | 8         | 5,382         | 26,239  |
| Midsayap                                | 4         | 2,494         | 12,355  |
| Pigkawayan                              | 3         | 546           | 2,730   |
| Pikit                                   | 18        | 16,334        | 81,670  |
| Sarangani                               | 29        | 3,612         | 17,914  |
| Kiamba                                  | 6         | 256           | 1,280   |
| Maitum                                  | 3         | 150           | 604     |
| Glan                                    | 20        | 3,206         | 16,030  |
| South Cotabato                          | 7         | 4,091         | 20,455  |
| Polomolok                               | 6         | 3,700         | 18,500  |
| Tantangan                               | 1         | 391           | 1,955   |
| Sultan Kudarat                          | 74        | 22,397        | 106,779 |
| City of Tacurong                        | 8         | 1,000         | 5,000   |
| Kalamansig                              | 8         | 4,706         | 18,324  |
| Lebak                                   | 18        | 6,371         | 31,855  |
| Palimbang                               | 40        | 10,320        | 51,600  |
| BARMM                                   | 144       | 80,798        | 403,990 |
| Special Geographic Areas (SGA) of BARMM | 40        | 45,248        | 226,240 |
| Maguindanao del Norte                   | 22        | 6,168         | 30,840  |
| Datu Odin Sinsuat (Dinaig)              | 12        | 2,621         | 13,105  |
| Northern Kabuntalan                     | 10        | 3,547         | 17,735  |
| Maguindanao del Sur                     | 82        | 29,382        | 146,910 |
| Datu Abdullah Sangki                    | 10        | 3,500         | 17,500  |
| Datu Montawal(Papagawan)                | 11        | 7,985         | 39,925  |
| Datu Unsay                              | 4         | 837           | 4,185   |
| Gen. S. K. Pendatun                     | 16        | 4,168         | 20,840  |
| Guindulungan                            | 4         | 534           | 2,670   |
| Mamasapano                              | 14        | 5,124         | 25,620  |
| Rajah Buayan                            | 11        | 2,137         | 10,685  |
| rajuri Duuyuri                          | 11        | ۷,۱۵۲         | 10,000  |

| REGION / PROVINCE / MUNICIPALITY  | NUMBER OF AFFECTED |          |         |  |  |
|-----------------------------------|--------------------|----------|---------|--|--|
| REGION / PROVINCE / WIDINGIPALITY | Barangays          | Families | Persons |  |  |
| GRAND TOTAL                       | 412                | 171,174  | 843,216 |  |  |
| Sultan Sa Barongis (Lambayong)    | 9                  | 4,499    | 22,495  |  |  |
| Talayan                           | 3                  | 598      | 2,990   |  |  |