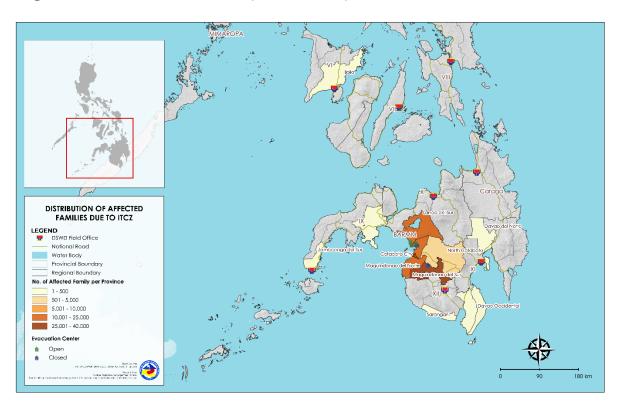

## II. Status of Affected Areas and Population

A total of 99,326 families or 496,391 persons are affected in 380 barangays in Regions VI, IX, XII and BARMM (see Annex A).

## Annex A. Number of Affected Families / Persons

| REGION / PROVINCE / MUNICIPALITY  | NUMBER OF AFFECTED |          |             |
|-----------------------------------|--------------------|----------|-------------|
| REGION / PROVINCE / WIUNICIPALITY | Barangays          | Families | Persons     |
| GRAND TOTAL                       | 380                | 99,326   | 496,391     |
| REGION VI                         | 12                 | 194      | 815         |
| lloilo                            | 12                 | 194      | 815         |
| Badiangan                         | 10                 | 111      | 446         |
| Pototan                           | 2                  | 83       | 369         |
| REGION IX                         | 1                  | 256      | 1,280       |
| Zamboanga del Sur                 | 1                  | 256      | 1,280       |
| Tambulig                          | 1                  | 256      | 1,280       |
| REGION XII                        | 14                 | 1,054    | 5,186       |
| North Cotabato                    | 10                 | 947      | 4,735       |
| M'lang                            | 10                 | 947      | 4,735       |
| Sarangani                         | 4                  | 107      | 451         |
| Alabel                            | 4                  | 107      | <b>4</b> 51 |
| BARMM                             | 353                | 97,822   | 489,110     |
| Lanao del Sur                     | 204                | 15,015   | 75,075      |
| Balabagan                         | 27                 | 1,660    | 8,300       |
| Bubong                            | 14                 | 908      | 4,540       |
| Ditsaan-Ramain                    | 11                 | 681      | 3,405       |
| Kapatagan                         | 14                 | 1,305    | 6,525       |
| Maguing                           | 34                 | 2,610    | 13,050      |
| Malabang                          | 32                 | 3,858    | 19,290      |
| Marogong                          | 14                 | 115      | 575         |
| Picong (Sultan Gumander)          | 6                  | 104      | 520         |
| Tamparan                          | 10                 | 770      | 3,850       |
| Taraka                            | 42                 | 3,004    | 15,020      |
| Maguindanao del Norte             | 40                 | 13,937   | 69,685      |
| Kabuntalan (Tumbao)               | 17                 | 5,618    | 28,090      |
| Matanog                           | 8                  | 2,146    | 10,730      |
| Parang                            | 2                  | 247      | 1,235       |
| Sultan Kudarat (Nuling)           | 4                  | 4,000    | 20,000      |
| Talitay                           | 9                  | 1,926    | 9,630       |
| Cotabato City                     | 37                 | 32,202   | 161,010     |
| Maguindanao del Sur               | 72                 | 36,668   | 183,340     |
| Datu Anggal Midtimbang            | 3                  | 1,039    | 5,195       |
| Datu Hoffer Ampatuan              | 2                  | 450      | 2,250       |
| Datu Piang                        | 16                 | 7,665    | 38,325      |
| Datu Saudi-Ampatuan               | 7                  | 3,947    | 19,735      |
| Pagalungan                        | 12                 | 11,386   | 56,930      |
| Paglat                            | 2                  | 640      | 3,200       |
| Pandag                            | 6                  | 2,874    | 14,370      |
| Shariff Aguak (Maganoy)           | 8                  | 3,005    | 15,025      |
| Shariff Saydona Mustapha          | 16                 | 5,662    | 28,310      |