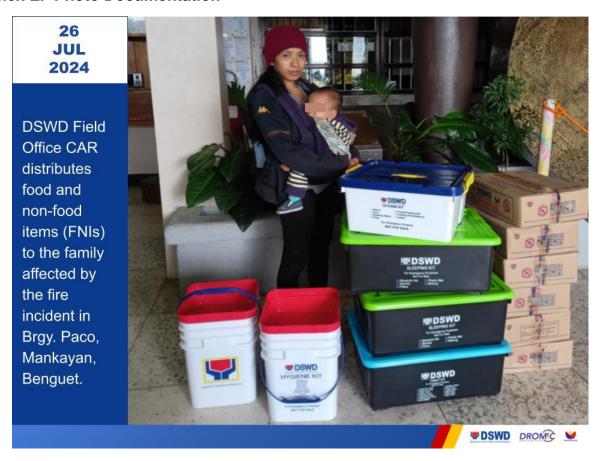

#### Annex E. Photo Documentation

This first and final report is based on the report submitted by DSWD FO CAR on 27 August 2024. The Disaster Response Operations Management, Information and Communication (DROMIC) Division of DSWD-DRMB continues to closely coordinate with DSWD FO CAR for any request of Technical Assistance and Resource Augmentation (TARA).