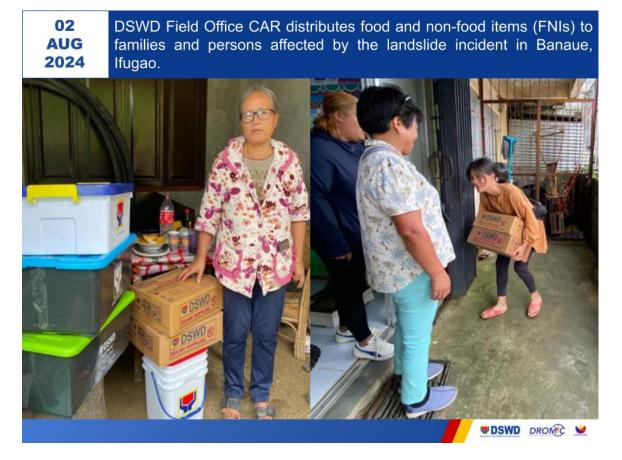

### Annex E. Photo Documentation

\*\*\*\*\*

This first and final report is based on the report submitted by DSWD FO CAR on 27 August 2024. The Disaster Response Operations Management, Information and Communication (DROMIC) Division of DSWD-DRMB continues to closely coordinate with DSWD FO CAR for any request of Technical Assistance and Resource Augmentation (TARA).