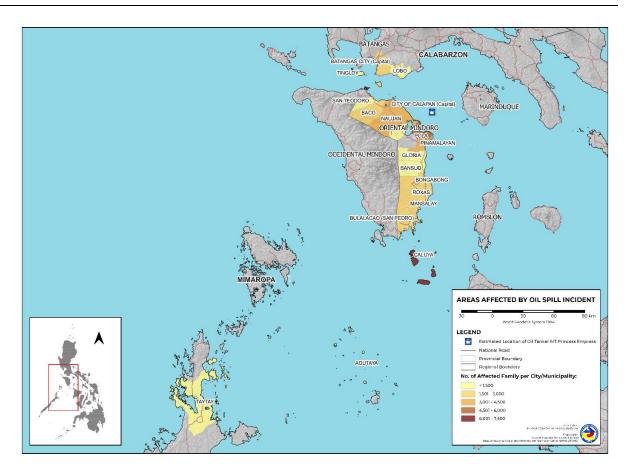

# II. Status of Affected Areas and Population

A total of **42,550 families** or **200,753 persons** were affected in **262 barangays** in **Regions CALABARZON**, **MIMAROPA**, and **VI** (see Annex A).

# III. Status of Displaced Population

## Annex A. Number of Affected Families / Persons

| REGION / PROVINCE / MUNICIPALITY | NUMBER OF AFFECTED |          |               |  |
|----------------------------------|--------------------|----------|---------------|--|
| REGION / PROVINCE / MUNICIPALITY | Barangays          | Families | Persons       |  |
| GRAND TOTAL                      | 262                | 42,550   | 200,753       |  |
| CALABARZON                       | 30                 | 2,980    | 13,118        |  |
| Batangas                         | 30                 | 2,980    | 13,118        |  |
| Batangas City                    | 6                  | 1,767    | 7,740         |  |
| Lobo                             | 11                 | 1,010    | <i>4,4</i> 73 |  |
| Tingloy                          | 13                 | 203      | 905           |  |
| MIMAROPA                         | 228                | 32,375   | 160,490       |  |
| Oriental Mindoro                 | 219                | 27,987   | 138,560       |  |
| Baco                             | 22                 | 1,657    | 8,285         |  |
| Bansud                           | 9                  | 1,019    | 5,095         |  |
| Bongabong                        | 17                 | 1,534    | 7,670         |  |
| Bulalacao (San Pedro)            | 8                  | 2,334    | 11,670        |  |
| City of Calapan                  | 23                 | 3,854    | 17,995        |  |
| Gloria                           | 17                 | 1,545    | 7,625         |  |
| Mansalay                         | 17                 | 2,429    | 12,145        |  |
| Naujan                           | 12                 | 3,137    | 15,685        |  |
| Pinamalayan                      | 17                 | 3,052    | 15,260        |  |
| Pola                             | 11                 | 4,839    | 24,195        |  |
| Roxas                            | 17                 | 1,402    | 7,010         |  |
| San Teodoro                      | 6                  | 825      | 4,125         |  |
| Socorro                          | 17                 | 109      | 545           |  |
| Victoria                         | 26                 | 251      | 1,255         |  |
| Palawan                          | 9                  | 4,388    | 21,930        |  |
| Agutaya                          | 2                  | 1,940    | 9,690         |  |
| Taytay                           | 7                  | 2,448    | 12,240        |  |
| REGION VI                        | 4                  | 7,195    | 27,145        |  |
| Antique                          | 4                  | 7,195    | 27,145        |  |
| Caluya                           | 4                  | 7,195    | 27,145        |  |