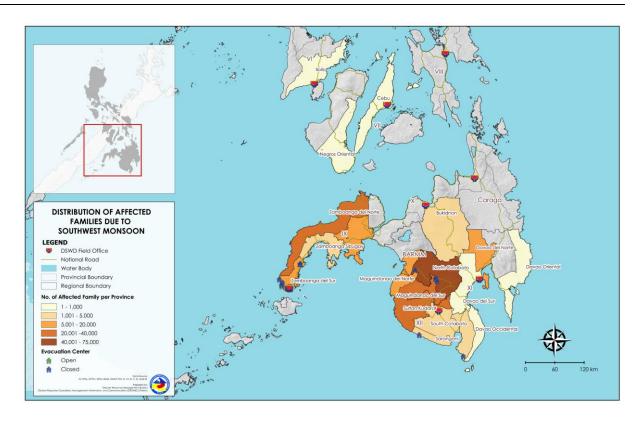

## II. Status of Affected Areas and Population

A total of 176,774 families or 863,759 persons are affected in 446 barangays in Regions VI, VII, IX, X, XI, XII, and BARMM (see Annex A).

### Annex A. Number of Affected Families / Persons

| REGION / PROVINCE / MUNICIPALITY | NUMBER OF AFFECTED |          |         |  |  |  |
|----------------------------------|--------------------|----------|---------|--|--|--|
|                                  | Barangays          | Families | Persons |  |  |  |
| GRAND TOTAL                      | 446                | 176,774  | 863,759 |  |  |  |
| REGION VI                        | 5                  | 10       | 27      |  |  |  |
| lloilo                           | 5                  | 10       | 27      |  |  |  |
| Igbaras                          | 1                  | 1        | 5       |  |  |  |
| Leon                             | 3                  | 8        | 20      |  |  |  |
| Pototan                          | 1                  | 1        | 2       |  |  |  |
| REGION VII                       | 5                  | 404      | 1,669   |  |  |  |
| Mandaue City                     | 2                  | 389      | 1,602   |  |  |  |
| Negros Oriental                  | 3                  | 15       | 67      |  |  |  |
| Santa Catalina                   | 3                  | 15       | 67      |  |  |  |
| REGION IX                        | 115                | 32,669   | 160,023 |  |  |  |
| Zamboanga del Norte              | 60                 | 20,156   | 100,701 |  |  |  |
| Baliguian                        | 15                 | 4,073    | 20,365  |  |  |  |
| Sibuco                           | 3                  | 113      | 486     |  |  |  |
| Siocon                           | 26                 | 12,984   | 64,920  |  |  |  |
| Sirawai                          | 16                 | 2,986    | 14,930  |  |  |  |
| Zamboanga del Sur                | 5                  | 1,912    | 9,560   |  |  |  |
| Aurora                           | 1                  | 24       | 120     |  |  |  |
| Tambulig                         | 4                  | 1,888    | 9,440   |  |  |  |
| Zamboanga City                   | 37                 | 7,785    | 35,682  |  |  |  |
| Zamboanga Sibugay                | 13                 | 2,816    | 14,080  |  |  |  |
| Siay                             | 13                 | 2,816    | 14,080  |  |  |  |
| REGION X                         | 5                  | 2,447    | 9,392   |  |  |  |
| Bukidnon                         | 5                  | 2,447    | 9,392   |  |  |  |
| Kalilangan                       | 5                  | 2,447    | 9,392   |  |  |  |
| REGION XI                        | 29                 | 5,590    | 20,516  |  |  |  |
| Davao del Norte                  | 6                  | 5,036    | 18,083  |  |  |  |
| Braulio E. Dujali                | 1                  | 5        | 16      |  |  |  |
| Island Garden City of Samal      | 2                  | 31       | 116     |  |  |  |
| City of Tagum                    | 3                  | 5,000    | 17,951  |  |  |  |
| Davao City                       | 3                  | 17       | 65      |  |  |  |
| Davao Oriental                   | 3                  | 75       | 295     |  |  |  |
| Governor Generoso                | 1                  | 15       | 64      |  |  |  |
| Lupon                            | 2                  | 60       | 231     |  |  |  |
| Davao Occidental                 | 17                 | 462      | 2,073   |  |  |  |
| Jose Abad Santos (Trinidad)      | 12                 | 401      | 1,851   |  |  |  |
| Sarangani                        | 5                  | 61       | 222     |  |  |  |
| REGION XII                       | 143                | 54,856   | 268,142 |  |  |  |
| North Cotabato                   | 33                 | 24,756   | 122,994 |  |  |  |
| Kabacan                          | 8                  | 5,382    | 26,239  |  |  |  |
| Midsayap                         | 4                  | 2,494    | 12,355  |  |  |  |
| Pigkawayan                       | 3                  | 546      | 2,730   |  |  |  |
| Pikit                            | 18                 | 16,334   | 81,670  |  |  |  |
| Sarangani                        | 29                 | 3,612    | 17,914  |  |  |  |
| Kiamba                           | 6                  | 256      | 1,280   |  |  |  |
| Maitum                           | 3                  | 150      | 604     |  |  |  |
| Glan                             |                    |          |         |  |  |  |
|                                  | 20                 | 3,206    | 16,030  |  |  |  |
| South Cotabato                   | 7                  | 4,091    | 20,455  |  |  |  |
| Polomolok                        | 6                  | 3,700    | 18,500  |  |  |  |
| Tantangan                        | 1                  | 391      | 1,955   |  |  |  |

| REGION / PROVINCE / MUNICIPALITY        | NUMBER OF AFFECTED |          |         |  |  |
|-----------------------------------------|--------------------|----------|---------|--|--|
| REGION / PROVINCE / MUNICIPALITY        | Barangays          | Families | Persons |  |  |
| Sultan Kudarat                          | 74                 | 22,397   | 106,779 |  |  |
| City of Tacurong                        | 8                  | 1,000    | 5,000   |  |  |
| Kalamansig                              | 8                  | 4,706    | 18,324  |  |  |
| Lebak                                   | 18                 | 6,371    | 31,855  |  |  |
| Palimbang                               | 40                 | 10,320   | 51,600  |  |  |
| BARMM                                   | 144                | 80,798   | 403,990 |  |  |
| Special Geographic Areas (SGA) of BARMM | 40                 | 45,248   | 226,240 |  |  |
| Maguindanao del Norte                   | 22                 | 6,168    | 30,840  |  |  |
| Datu Odin Sinsuat (Dinaig)              | 12                 | 2,621    | 13,105  |  |  |
| Northern Kabuntalan                     | 10                 | 3,547    | 17,735  |  |  |
| Maguindanao del Sur                     | 82                 | 29,382   | 146,910 |  |  |
| Datu Abdullah Sangki                    | 10                 | 3,500    | 17,500  |  |  |
| Datu Montawal(Papagawan)                | 11                 | 7,985    | 39,925  |  |  |
| Datu Unsay                              | 4                  | 837      | 4,185   |  |  |
| Gen. S. K. Pendatun                     | 16                 | 4,168    | 20,840  |  |  |
| Guindulungan                            | 4                  | 534      | 2,670   |  |  |
| Mamasapano                              | 14                 | 5,124    | 25,620  |  |  |
| Rajah Buayan                            | 11                 | 2,137    | 10,685  |  |  |
| Sultan Sa Barongis (Lambayong)          | 9                  | 4,499    | 22,495  |  |  |
| Talayan                                 | 3                  | 598      | 2,990   |  |  |