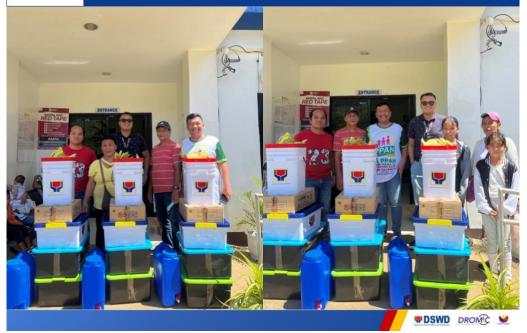

#### Annex F. Photo Documentation

24 SEP 2024 DSWD Field Office X distributes food and non-food items (FNIs) to the families and persons affected by the landslide incident in Brgy. Dalirig, Manolo Fortich, Bukidnon.