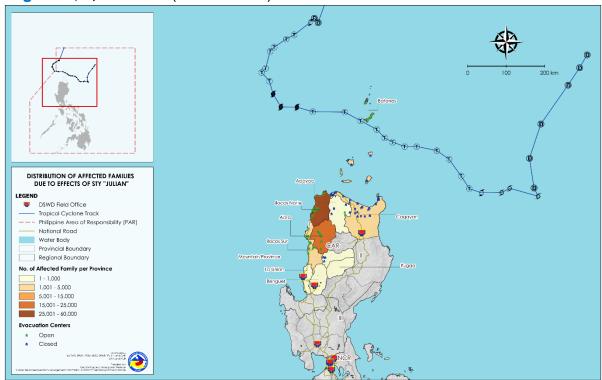

## II. Status of Affected Areas and Population

A total of **88,309 families** or **307,140 persons** are affected in **913 barangays** in **Regions I, II,** and **CAR** (see Annex A).

## IV. Damaged Houses

A total of 2,561 houses were damaged; of which, 138 are totally damaged and 2,423 are partially damaged in Regions I, II, and CAR (see Annex G).