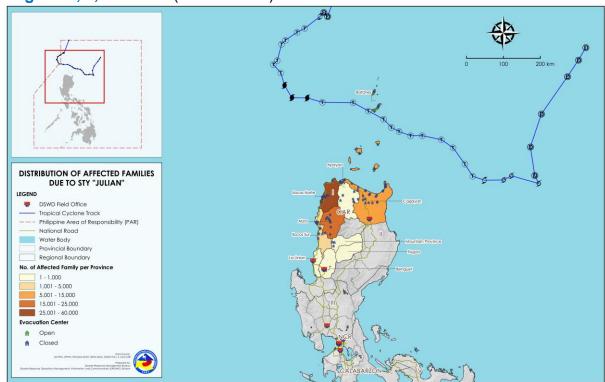

# II. Status of Affected Areas and Population

A total of 91,768 families or 317,349 persons are affected in 948 barangays in Regions I, II, and CAR (see Annex A).

### Annex A. Number of Affected Families / Persons

| PECION / PROVINCE / MUNICIPALITY | NUMBER OF AFFECTED |             |                |  |  |
|----------------------------------|--------------------|-------------|----------------|--|--|
| REGION / PROVINCE / MUNICIPALITY | Barangays          | Families    | Persons        |  |  |
| GRAND TOTAL                      | 948                | 91,768      | 317,349        |  |  |
| REGION I                         | 604                | 57,781      | 204,230        |  |  |
| Ilocos Norte                     | 464                | 54,850      | 193,258        |  |  |
| Adams                            | 1                  | 920         | 2684           |  |  |
| Bacarra                          | 43                 | 8258        | 24429          |  |  |
| Badoc                            | 1                  | 56          | 241            |  |  |
| Bangui                           | 13                 | 545         | 1924           |  |  |
| Banna (Espiritu) CITY OF BATAC   | 13                 | 279         | 1003           |  |  |
|                                  | 40                 | 3140<br>217 | 9586<br>894    |  |  |
| Burgos<br>Carasi                 | 3                  | 396         | 1706           |  |  |
| Currimao                         | 19                 | 975         | 3610           |  |  |
| Dingras                          | 28                 | 2555        | 7203           |  |  |
| Dumalneg                         | 4                  | 924         | 3203           |  |  |
| LAOAG CITY                       | 74                 | 13258       | 49235          |  |  |
| Marcos                           | 11                 | 298         | 1199           |  |  |
| Nueva Era                        | 4                  | 502         | 1735           |  |  |
| Pagudpud                         | 16                 | 597         | 2202           |  |  |
| Paoay                            | 24                 | 1608        | 5852           |  |  |
| Pasuguin                         | 27                 | 3273        | 11410          |  |  |
| Piddig                           | 23                 | 6739        | 22673          |  |  |
| Pinili                           | 11                 | 60          | 214            |  |  |
| San Nicolas                      | 22                 | 3683        | 13724          |  |  |
| Sarrat                           | 24                 | 1341        | 5572           |  |  |
| Solsona                          | 19                 | 872         | 3286           |  |  |
| Vintar                           | 34                 | 4354        | 19673          |  |  |
| Ilocos Sur                       | 131                | 2,826       | 10,621         |  |  |
| Banayoyo                         | 8                  | 55          | 185            |  |  |
| Bantay                           | 1                  | 9           | 38             |  |  |
| Burgos                           | 7                  | 53          | 158            |  |  |
| Cabugao                          | 8                  | 27          | 93             |  |  |
| CITY OF CANDON                   | 23                 | 556         | 2300           |  |  |
| Cervantes                        | 13                 | 153         | 731            |  |  |
| Galimuyod<br>Lidlidda            | 1 2                | 2           | <u>6</u><br>12 |  |  |
| Narvacan                         | 11                 | 290         | 913            |  |  |
| Quirino (Angkaki)                | 5                  | 1251        | 4674           |  |  |
| San Juan (Lapog)                 | 6                  | 11          | 4074           |  |  |
| Santa                            | 5                  | 78          | 252            |  |  |
| Santa Catalina                   | 2                  | 10          | 42             |  |  |
| Santa Cruz                       | 1                  | 2           | 8              |  |  |
| Santa Maria                      | 1                  | 1           | 2              |  |  |
| Santiago                         | 17                 | 181         | 695            |  |  |
| Sigay                            | 4                  | 5           | 15             |  |  |
| Sinait                           | 4                  | 21          | 75             |  |  |
| Suyo                             | 2                  | 9           | 20             |  |  |
| CITY OF VIGAN                    | 10                 | 109         | 362            |  |  |
| La Union                         | 9                  | 105         | 351            |  |  |
| Balaoan                          | 2                  | 4           | 18             |  |  |
| Bangar                           | 5                  | 61          | 194            |  |  |
| Luna                             | 1                  | 31          | 111            |  |  |
| CITY OF SAN FERNANDO             | 1                  | 9           | 28             |  |  |
| REGION II                        | 165                | 13,817      | 43,109         |  |  |
| Batanes                          | 29                 | 7,090       | 21,348         |  |  |
| Basco                            | 6                  | 3,948       | 11,549         |  |  |
| Itbayat                          | 5                  | 1,000       | 2,996          |  |  |

| REGION / PROVINCE / MUNICIPALITY | NUI       | MBER OF AFFECT | ED      |
|----------------------------------|-----------|----------------|---------|
| REGION / PROVINCE / WONICIPALITY | Barangays | Families       | Persons |
| Ivana                            | 4         | 466            | 1,564   |
| Mahatao                          | 4         | 650            | 1,777   |
| Sabtang                          | 6         | 573            | 1,929   |
| Uyugan                           | 4         | 453            | 1,533   |
| Cagayan                          | 136       | 6,727          | 21,761  |
| Abulug                           | 2         | 11             | 27      |
| Allacapan                        | 4         | 42             | 144     |
| Aparri                           | 8         | 64             | 202     |
| Baggao                           | 2         | 12             | 30      |
| Ballesteros                      | 11        | 301            | 1,126   |
| Calayan                          | 12        | 1,825          | 6,301   |
| Camalaniugan                     | 7         | 151            | 692     |
| Claveria                         | 36        | 2,114          | 5,861   |
| Gattaran                         | 5         | 63             | 169     |
| Gonzaga                          | 5         | 92             | 353     |
| Lal-lo                           | 9         | 220            | 751     |
| Lasam                            | 3         | 9              | 21      |
| Pamplona                         | 2         | 7              | 21      |
| Piat                             | 1         | 6              | 21      |
| Rizal                            | 1         | 1              | 3       |
| Santa Ana                        | 7         | 53             | 159     |
| Santa Praxedes                   | 10        | 1,402          | 4,584   |
| Santa Teresita                   | 11        | 354            | 1,296   |
| CAR                              | 179       | 20,170         | 70,010  |
| Abra                             | 120       | 18,999         | 65,579  |
| Bangued                          | 16        | 1,618          | 8,009   |
| Boliney                          | 8         | 1,040          | 4,904   |
| Bucay                            | 2         | 149            | 401     |
| Daguioman                        | 2         | 3              | 10      |
| Danglas                          | 3         | 36             | 107     |
| Dolores                          | 3         | 53             | 157     |
| La Paz                           | 1         | 200            | 453     |
| Lacub                            | 2         | 10             | 46      |
| Lagangilang                      | 2         | 94             | 292     |
| Lagayan                          | 5         | 1,746          | 4,886   |
| Licuan-Baay (Licuan)             | 11        | 1,787          | 5,519   |
| Pidigan                          | 6         | 764            | 1,982   |
| Sallapadan                       | 9         | 2,393          | 7,380   |
| San Juan                         | 19        | 4,036          | 14,190  |
| San Quintin                      | 3         | 225            | 680     |
| Tineg                            | 10        | 1,555          | 4,992   |
| Tubo                             | 10        | 1,403          | 5,224   |
| Villaviciosa                     | 8         | 1,887          | 6,347   |
| Apayao                           | 21        | 882            | 3,433   |
| Calanasan (Bayag)                | 4         | 534            | 2,085   |
| Conner                           | 2         | 2              | 7       |
| Flora                            | 1         | 1              | 3       |
| Luna                             | 2         | 6              | 26      |
| Pudtol                           | 2         | 54             | 166     |
| Santa Marcela                    | 10        | 285            | 1,146   |
| Benguet                          | 4         | 177            | 539     |
| Itogon                           | 2         | 2              | 9       |
| Kapangan                         | 2         | 175            | 530     |
| Baguio City                      | 21        | 75             | 323     |
| lfugao                           | 1         | 2              | 7       |
| Kiangan                          | 1         | 2              | 7       |
| Mountain Province                |           |                | 129     |
| Mountain Frovince                | 12        | 35             | 123     |
| Bontoc                           | <b>12</b> | 35             | 16      |
|                                  |           |                |         |
| Bontoc                           | 2         | 3              | 16      |

| REGION / PROVINCE / MUNICIPALITY | NUMBER OF AFFECTED |          |         |  |  |
|----------------------------------|--------------------|----------|---------|--|--|
| REGION / PROVINCE / WUNICIPALITY | Barangays          | Families | Persons |  |  |
| Sagada                           | 1                  | 2        | 4       |  |  |
| Tadian                           | 3                  | 6        | 29      |  |  |