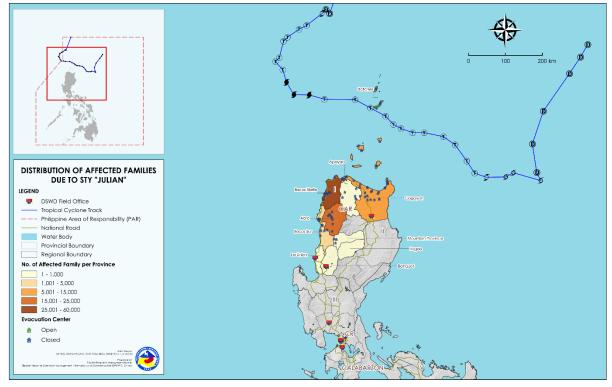

# **II.** Status of Affected Areas and Population

A total of **91,871 families** or **317,671 persons** are affected in **950 barangays** in **Regions I, II,** and **CAR** (see Annex A).

#### Annex A. Number of Affected Families / Persons

| <b>REGION / PROVINCE / MUNICIPALITY</b> | NUMBER OF AFFECTED |          |         |  |  |  |
|-----------------------------------------|--------------------|----------|---------|--|--|--|
|                                         | Barangays          | Families | Persons |  |  |  |
| GRAND TOTAL                             | 950                | 91,871   | 317,671 |  |  |  |
| REGION I                                | 604                | 57,781   | 204,230 |  |  |  |
| Ilocos Norte                            | 464                | 54,850   | 193,258 |  |  |  |
| Adams                                   | 1                  | 920      | 2,684   |  |  |  |
| Bacarra                                 | 43                 | 8,258    | 24,429  |  |  |  |
| Badoc                                   | 1                  | 56       | 241     |  |  |  |
| Bangui                                  | 13                 | 545      | 1,924   |  |  |  |
| Banna (Espiritu)                        | 13                 | 279      | 1,003   |  |  |  |
| CITY OF BATAC                           | 40                 | 3,140    | 9,586   |  |  |  |
| Burgos                                  | 10                 | 217      | 894     |  |  |  |
| Carasi                                  | 3                  | 396      | 1,706   |  |  |  |
| Currimao                                | 19                 | 975      | 3,610   |  |  |  |
| Dingras                                 | 28                 | 2,555    | 7,203   |  |  |  |
| Dumalneg                                | 4                  | 924      | 3,203   |  |  |  |
| LAOAG CITY                              | 74                 | 13,258   | 49,235  |  |  |  |
| Marcos                                  | 11                 | 298      | 1,199   |  |  |  |
| Nueva Era                               | 4                  | 502      | 1,735   |  |  |  |
| Pagudpud                                | 16                 | 597      | 2,202   |  |  |  |
| Paoay                                   | 24                 | 1,608    | 5,852   |  |  |  |
| Pasuquin                                | 27                 | 3,273    | 11,410  |  |  |  |
| Piddig                                  | 23                 | 6,739    | 22,673  |  |  |  |
| Pinili                                  | 11                 | 60       | 214     |  |  |  |
| San Nicolas                             | 22                 | 3,683    | 13,724  |  |  |  |
| Sarrat                                  | 24                 | 1,341    | 5,572   |  |  |  |
| Solsona                                 | 19                 | 872      | 3,286   |  |  |  |
| Vintar                                  | 34                 | 4,354    | 19,673  |  |  |  |
| Ilocos Sur                              | 131                | 2,826    | 10,621  |  |  |  |
| Banayoyo                                | 8                  | 55       | 185     |  |  |  |
| Bantay                                  | 1                  | 9        | 38      |  |  |  |
| Burgos                                  | 7                  | 53       | 158     |  |  |  |
| Cabugao                                 | 8                  | 27       | 93      |  |  |  |
| CITY OF CANDON                          | 23                 | 556      | 2,300   |  |  |  |
| Cervantes                               | 13                 | 153      | 731     |  |  |  |
| Galimuyod                               | 1                  | 2        | 6       |  |  |  |
| Lidlidda                                | 2                  | 3        | 12      |  |  |  |
| Narvacan                                | 11                 | 290      | 913     |  |  |  |
| Quirino (Angkaki)                       | 5                  | 1,251    | 4,674   |  |  |  |
| San Juan (Lapog)                        | 6                  | 11       | 40      |  |  |  |
| Santa                                   | 5                  | 78       | 252     |  |  |  |
| Santa Catalina                          | 2                  | 10       | 42      |  |  |  |
| Santa Cruz                              | 1                  | 2        | 8       |  |  |  |
| Santa Maria                             | 1                  | 1        | 2       |  |  |  |
| Santiago                                | 17                 | 181      | 695     |  |  |  |
| Sigay                                   | 4                  | 5        | 15      |  |  |  |
| Sinait                                  | 4                  | 21       | 75      |  |  |  |
| Suyo                                    | 2                  | 9        | 20      |  |  |  |
| CITY OF VIGAN                           | 10                 | 109      | 362     |  |  |  |
| La Union                                | 9                  | 105      | 351     |  |  |  |
| Balaoan                                 | 2                  | 4        | 18      |  |  |  |
| Bangar                                  | 5                  | 61       | 194     |  |  |  |
| Luna                                    | 1                  | 31       | 111     |  |  |  |

| REGION / PROVINCE / MUNICIPALITY |           | ER OF AFFECT |          |
|----------------------------------|-----------|--------------|----------|
|                                  | Barangays | Families     | Persons  |
| CITY OF SAN FERNANDO             | 1         | 9            | 28       |
| REGION II                        | 165       | 13,817       | 43,109   |
| Batanes                          | 29        | 7,090        | 21,348   |
| Basco                            | 6         | 3,948        | 11,549   |
| Itbayat                          | 5         | 1,000        | 2,996    |
| Ivana                            | 4         | 466          | 1,564    |
| Mahatao                          | 4         | 650          | 1,777    |
| Sabtang                          | 6         | 573          | 1,929    |
| Uyugan                           | 4         | 453          | 1,533    |
| Cagayan                          | 136       | 6,727        | 21,761   |
| Abulug                           | 2         | 11           | 27       |
| Allacapan                        | 4         | 42           | 144      |
| Aparri                           | 8         | 64           | 202      |
| Baggao                           | 2         | 12           | 30       |
| Ballesteros                      | 11        | 301          | 1,126    |
| Calayan                          | 12        | 1,825        | 6,301    |
| Canajan<br>Camalaniugan          | 7         | 1,025        | <u> </u> |
| Claveria                         | 36        | 2,114        | 5,861    |
|                                  |           |              |          |
| Gattaran                         | 5         | 63           | 169      |
| Gonzaga                          | 5         | 92           | 353      |
| Lal-lo                           | 9         | 220          | 751      |
| Lasam                            | 3         | 9            | 21       |
| Pamplona                         | 2         | 7            | 21       |
| Piat                             | 1         | 6            | 21       |
| Rizal                            | 1         | 1            | 3        |
| Santa Ana                        | 7         | 53           | 159      |
| Santa Praxedes                   | 10        | 1,402        | 4,584    |
| Santa Teresita                   | 11        | 354          | 1,296    |
| CAR                              | 181       | 20,273       | 70,332   |
| Abra                             | 122       | 19,102       | 65,901   |
| Bangued                          | 16        | 1,618        | 8,009    |
| Boliney                          | 8         | 1,040        | 4,904    |
| Bucay                            | 2         | 149          | 401      |
| Daguioman                        | 2         | 3            | 10       |
| Danglas                          | 3         | 36           | 107      |
| Dolores                          | 3         | 53           | 157      |
| La Paz                           | 1         | 200          | 453      |
| Lacub                            | 2         | 10           | 46       |
| Lagangilang                      | 2         | 94           | 292      |
| Lagayan                          | 5         | 1,746        | 4,886    |
| Licuan-Baay (Licuan)             | 11        | 1,787        | 5,519    |
| Pidigan                          | 8         | 867          | 2,304    |
| Sallapadan                       | 9         | 2,393        | 7,380    |
|                                  |           |              |          |
| San Juan<br>San Quintin          | <u> </u>  | 4,036        | 14,190   |
| San Quintin                      |           | 225          | 680      |
| Tineg                            | 10        | 1,555        | 4,992    |
| Tubo                             | 10        | 1,403        | 5,224    |
| Villaviciosa                     | 8         | 1,887        | 6,347    |
| Apayao                           | 21        | 882          | 3,433    |
| Calanasan (Bayag)                | 4         | 534          | 2,085    |
| Conner                           | 2         | 2            | 7        |
| Flora                            | 1         | 1            | 3        |
| Luna                             | 2         | 6            | 26       |
|                                  |           |              |          |

| <b>REGION / PROVINCE / MUNICIPALITY</b> | NUMBER OF AFFECTED |          |         |  |  |
|-----------------------------------------|--------------------|----------|---------|--|--|
| REGION / PROVINCE / MUNICIPALITY        | Barangays          | Families | Persons |  |  |
| Santa Marcela                           | 10                 | 285      | 1,146   |  |  |
| Benguet                                 | 4                  | 177      | 539     |  |  |
| Itogon                                  | 2                  | 2        | 9       |  |  |
| Kapangan                                | 2                  | 175      | 530     |  |  |
| Baguio City                             | 21                 | 75       | 323     |  |  |
| Ifugao                                  | 1                  | 2        | 7       |  |  |
| Kiangan                                 | 1                  | 2        | 7       |  |  |
| Mountain Province                       | 12                 | 35       | 129     |  |  |
| Bontoc                                  | 2                  | 3        | 16      |  |  |
| Bauko                                   | 3                  | 3        | 10      |  |  |
| Besao                                   | 2                  | 20       | 67      |  |  |
| Sabangan                                | 1                  | 1        | 3       |  |  |
| Sagada                                  | 1                  | 2        | 4       |  |  |
| Tadian                                  | 3                  | 6        | 29      |  |  |