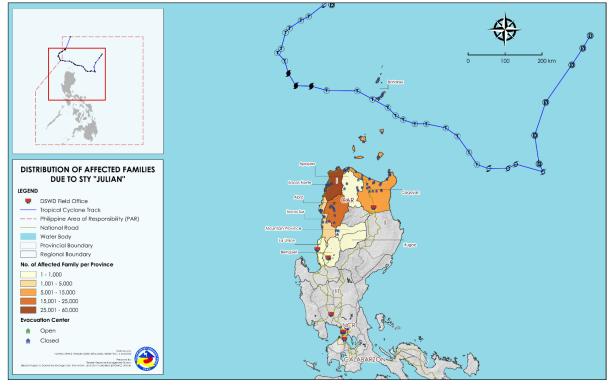

# **II.** Status of Affected Areas and Population

A total of **93,480 families** or **322,397 persons** are affected in **960 barangays** in **Regions I, II,** and **CAR** (see Annex A).

#### Annex A. Number of Affected Families / Persons

| <b>REGION / PROVINCE / MUNICIPALITY</b> |           | BER OF AFFECT |         |  |
|-----------------------------------------|-----------|---------------|---------|--|
|                                         | Barangays | Families      | Persons |  |
| GRAND TOTAL                             | 960       | 93,480        | 322,397 |  |
| REGION I                                | 604       | 57,781        | 204,230 |  |
| llocos Norte                            | 464       | 54,850        | 193,258 |  |
| Adams                                   | 1         | 920           | 2,684   |  |
| Bacarra                                 | 43        | 8,258         | 24,429  |  |
| Badoc                                   | 1         | 56            | 241     |  |
| Bangui                                  | 13        | 545           | 1,924   |  |
| Banna (Espiritu)                        | 13        | 279           | 1,003   |  |
| CITY OF BATAC                           | 40        | 3,140         | 9,586   |  |
| Burgos                                  | 10        | 217           | 894     |  |
| Carasi                                  | 3         | 396           | 1,706   |  |
| Currimao                                | 19        | 975<br>2,555  | 3,610   |  |
| Dingras                                 | 28        |               | 7,203   |  |
| Dumalneg                                | 4         | 924           | 3,203   |  |
| LAOAG CITY                              | <u> </u>  | 13,258<br>298 | 49,235  |  |
| Marcos                                  | 4         | 298<br>502    | 1,199   |  |
| Nueva Era                               | -         | 502<br>597    | 1,735   |  |
| Pagudpud                                | 16        |               | 2,202   |  |
| Paoay                                   | 24        | 1,608         | 5,852   |  |
| Pasuquin                                | 27        | 3,273         | 11,410  |  |
| Piddig                                  | 23        | 6,739         | 22,673  |  |
| Pinili<br>Sen Niceles                   | 11        | 60            | 214     |  |
| San Nicolas                             | 22        | 3,683         | 13,724  |  |
| Sarrat                                  | 24        | 1,341         | 5,572   |  |
| Solsona                                 | 19        | 872           | 3,286   |  |
| Vintar                                  | 34        | 4,354         | 19,673  |  |
| llocos Sur                              | 131       | 2,826         | 10,621  |  |
| Banayoyo                                | 8         | 55            | 185     |  |
| Bantay                                  | 1         | 9             | 38      |  |
| Burgos                                  | 7         | 53            | 158     |  |
| Cabugao                                 | 8         | 27            | 93      |  |
| CITY OF CANDON                          | 23        | 556           | 2,300   |  |
| Cervantes                               | 13        | 153           | 731     |  |
| Galimuyod                               | 1         | 2             | 6       |  |
| Lidlidda                                | 2         | 3             | 12      |  |
| Narvacan                                | 11        | 290           | 913     |  |
| Quirino (Angkaki)                       | 5         | 1,251         | 4,674   |  |
| San Juan (Lapog)                        | 6         | 11            | 40      |  |
| Santa                                   | 5         | 78            | 252     |  |
| Santa Catalina                          | 2         | 10            | 42      |  |
| Santa Cruz                              | 1         | 2             | 8       |  |
| Santa Maria                             | 1         | 1             | 2       |  |
| Santiago                                | 17        | 181           | 695     |  |
| <u>Sigay</u>                            | 4         | 5             | 15      |  |
| Sinait                                  | 4         | 21            | 75      |  |
| Suyo                                    | 2         | 9             | 20      |  |
| CITY OF VIGAN                           | 10        | 109           | 362     |  |
| La Union                                | 9         | 105           | 351     |  |
| Balaoan                                 | 2         | 4             | 18      |  |
| Bangar                                  | 5         | 61            | 194     |  |
|                                         | 1         | 31            | 111     |  |
| CITY OF SAN FERNANDO                    | 1         | 9             | 28      |  |
| REGION II                               | 165       | 13,817        | 43,109  |  |
| Batanes                                 | 29        | 7,090         | 21,348  |  |
| Basco                                   | 6         | 3,948         | 11,549  |  |
| Itbayat                                 | 5         | 1,000         | 2,99    |  |