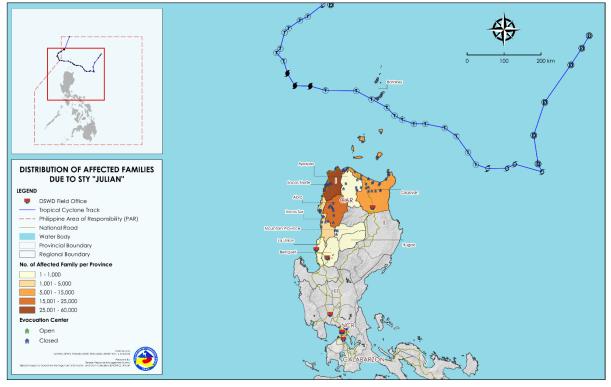

## II. Status of Affected Areas and Population

A total of **93,748 families** or **322,484 persons** are affected in **961 barangays** in **Regions I, II,** and **CAR** (see Annex A).

#### Annex A. Number of Affected Families / Persons

| <b>REGION / PROVINCE / MUNICIPALITY</b> |           | BER OF AFFECTE |         |
|-----------------------------------------|-----------|----------------|---------|
|                                         | Barangays | Families       | Persons |
| GRAND TOTAL                             | 961       | 93,748         | 322,484 |
| REGION I                                | 604       | 57,781         | 204,230 |
| Ilocos Norte                            | 464       | 54,850         | 193,258 |
| Adams                                   | 1         | 920            | 2,684   |
| Bacarra                                 | 43        | 8,258          | 24,429  |
| Badoc                                   | 1         | 56             | 241     |
| Bangui                                  | 13        | 545            | 1,924   |
| Banna (Espiritu)                        | 13        | 279            | 1,003   |
| CITY OF BATAC                           | 40        | 3,140          | 9,586   |
| Burgos                                  | 10        | 217            | 894     |
| Carasi                                  | 3         | 396            | 1,706   |
| Currimao                                | 19        | 975            | 3,610   |
| Dingras                                 | 28        | 2,555          | 7,203   |
| Dumalneg                                | 4         | 924            | 3,203   |
| LAOAG CITY                              | 74        | 13,258         | 49,235  |
| Marcos                                  | 11        | 298            | 1,199   |
| Nueva Era                               | 4         | 502            | 1,735   |
| Pagudpud                                | 16        | 597            | 2,202   |
| Paoay                                   | 24        | 1,608          | 5,852   |
| Pasuquin                                | 27        | 3,273          | 11,410  |
| Piddig                                  | 23        | 6,739          | 22,673  |
| Pinili                                  | 11        | 60             | 214     |
| San Nicolas                             | 22        | 3,683          | 13,724  |
| Sarrat                                  | 24        | 1,341          | 5,572   |
| Solsona                                 | 19        | 872            | 3,286   |
| Vintar                                  | 34        | 4,354          | 19,673  |
| Ilocos Sur                              | 131       | 2,826          | 10,621  |
| Banayoyo                                | 8         | 55             | 185     |
| Bantay                                  | 1         | 9              | 38      |
| Burgos                                  | 7         | 53             | 158     |
| Cabugao                                 | 8         | 27             | 93      |
| CITY OF CANDON                          | 23        | 556            | 2,300   |
| Cervantes                               | 13        | 153            | 731     |
| Galimuyod                               | 1         | 2              | 6       |
| Lidlidda                                | 2         | 3              | 12      |
| Narvacan                                | 11        | 290            | 913     |
| Quirino (Angkaki)                       | 5         | 1,251          | 4,674   |
| San Juan (Lapog)                        | 6         | 11             | 40      |
| Santa                                   | 5         | 78             | 252     |
| Santa Catalina                          | 2         | 10             | 42      |
| Santa Cruz                              | 1         | 2              | 8       |
| Santa Maria                             | 1         | 1              | 2       |
| Santiago                                | 17        | 181            | 695     |
| Sigay                                   | 4         | 5              | 15      |
| Sinait                                  | 4         | 21             | 75      |
| Suyo                                    | 2         | 9              | 20      |
| CITY OF VIGAN                           | 10        | 109            | 362     |
| La Union                                | 9         | 105            | 351     |
| Balaoan                                 | 2         | 4              | 18      |
| Bangar                                  | 5         | 61             | 194     |
| Luna                                    | 1         | 31             | 111     |
| CITY OF SAN FERNANDO                    | 1         | 9              | 28      |
| REGION II                               | 165       | 14,084         | 43,192  |
| Batanes                                 | 29        | 7,357          | 21,431  |
| Basco                                   | 6         | 4,194          | 11,632  |
| Itbayat                                 | 5         | 1,018          | 2,996   |

|                                         | NUMI      | BER OF AFFECTE | D                |
|-----------------------------------------|-----------|----------------|------------------|
| <b>REGION / PROVINCE / MUNICIPALITY</b> | Barangays | Families       | Persons          |
| Ivana                                   | 4         | 472            | 1,564            |
| Mahatao                                 | 4         | 656            | 1,777            |
| Sabtang                                 | 6         | 571            | 1,929            |
| Uyugan                                  | 4         | 446            | 1,533            |
| Cagayan                                 | 136       | 6,727          | 21,761           |
| Abulug                                  | 2         | 11             | 27               |
| Allacapan                               | 4         | 42             | 144              |
| Aparri                                  | 8         | 64             | 202              |
| Baggao                                  | 2         | 12             | 30               |
| Ballesteros                             | 11        | 301            | 1,126            |
| Calayan                                 | 12        | 1,825          | 6,301            |
| Camalaniugan                            | 7         | 151            | 692              |
| Claveria                                | 36        | 2,114          | 5,861            |
| Gattaran                                | 5         | 63             | 169              |
| Gonzaga                                 | 5         | 92             | 353              |
| Lal-lo                                  | 9         | 220            | 751              |
| Lasam                                   | 3         | 9              | 21               |
| Pamplona                                | 2         | 7              | 21               |
| Piat                                    | 1         | 6              | 21               |
| Rizal                                   | 1         | 1              | 3                |
| Santa Ana                               | 7         | 53             | 159              |
| Santa Praxedes                          | 10        | 1,402          | 4,584            |
| Santa Teresita                          | 11        | 354            | 1,296            |
| CAR                                     | 192       | 21,883         | 75,062           |
| Abra                                    | 131       | 20,709         | 70,625           |
| Bangued                                 | 16        | 1,618          | 8,009            |
| Boliney                                 | 8         | 1,040<br>149   | 4,904            |
| Bucay<br>Daguioman                      | 2         | 3              | <u>401</u><br>10 |
| Daglionian                              | 3         | 36             | 107              |
| Dolores                                 | 3         | 53             | 157              |
| La Paz                                  | 1         | 200            | 453              |
| Lacub                                   | 2         | 10             | 46               |
| Lagangilang                             | 2         | 94             | 292              |
| Lagayan                                 | 5         | 1,746          | 4,886            |
| Licuan-Baay (Licuan)                    | 11        | 1,787          | 5,519            |
| Pidigan                                 | 8         | 867            | 2,304            |
| Sallapadan                              | 9         | 2,393          | 7,380            |
| San Isidro                              | 9         | 1,607          | 4,724            |
| San Juan                                | 19        | 4,036          | 14,190           |
| San Quintin                             | 3         | 225            | 680              |
| Tineg                                   | 10        | 1,555          | 4,992            |
| Tubo                                    | 10        | 1,403          | 5,224            |
| Villaviciosa                            | 8         | 1,887          | 6,347            |
| Арауао                                  | 21        | 882            | 3,433            |
| Calanasan (Bayag)                       | 4         | 534            | 2,085            |
| Conner                                  | 2         | 2              | 7                |
| Flora                                   | 1         | 1              | 3                |
| Luna                                    | 2         | 6              | 26               |
| Pudtol                                  | 2         | 54             | 166              |
| Santa Marcela                           | 10        | 285            | 1,146            |
| Benguet                                 | 4         | 177            | 539              |
| Itogon                                  | 2         | 2              | 9                |
| Kapangan                                | 2         | 175            | 530              |
| Baguio City                             | 21        | 75             | 323              |
| lfugao                                  | 1         | 2              | 7                |
| Kiangan                                 | 1         | 2              | 7                |
| Mountain Province                       | 14        | 38             | 135              |
| Bontoc                                  | 2         | 3              | 16               |
| Sadanga                                 | 1         | 1              | 4                |
| Bauko                                   | 4         | 4              | 12               |

|                                         | NUMBER OF AFFECTED |          |         |  |  |
|-----------------------------------------|--------------------|----------|---------|--|--|
| <b>REGION / PROVINCE / MUNICIPALITY</b> | Barangays          | Families | Persons |  |  |
| Besao                                   | 2                  | 21       | 67      |  |  |
| Sabangan                                | 1                  | 1        | 3       |  |  |
| Sagada                                  | 1                  | 2        | 4       |  |  |
| Tadian                                  | 3                  | 6        | 29      |  |  |