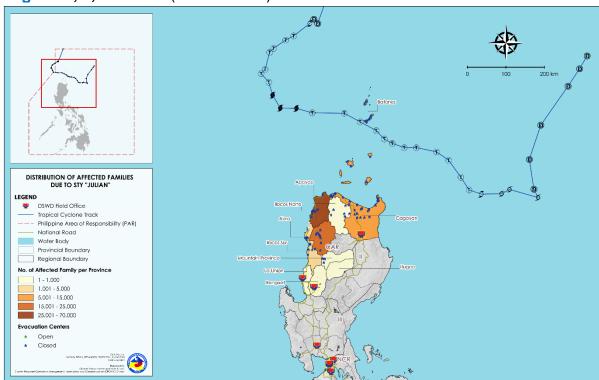

### II. Status of Affected Areas and Population

A total of 107,894 families or 361,274 persons are affected in 981 barangays in Regions I, II, and CAR (see Annex A).

### Annex A. Number of Affected Families / Persons

| DECION / PROVINCE / MUNICIPALITY |           | BER OF AFFECT | ED       |
|----------------------------------|-----------|---------------|----------|
| REGION / PROVINCE / MUNICIPALITY | Barangays | Families      | Persons  |
| GRAND TOTAL                      | 981       | 107,894       | 361,274  |
| REGION I                         | 618       | 71,808        | 242,716  |
| llocos Norte                     | 476       | 67,512        | 228,472  |
| Adams                            | 1         | 920           | 2,684    |
| Bacarra                          | 43        | 9,152         | 26,402   |
| Badoc                            | 2         | 57            | 243      |
| Bangui                           | 13        | 541           | 1,920    |
| Banna (Espiritu)                 | 13        | 279           | 1,003    |
| CITY OF BATAC                    | 40        | 3,147         | 9,598    |
| Burgos                           | 10        | 217           | 894      |
| Carasi                           | 3         | 406           | 1,727    |
| Currimao                         | 19        | 976           | 3,618    |
| Dingras                          | 28        | 2,549         | 7,189    |
| Dumalneg                         | 4         | 924           | 3,203    |
| LAOAG CITY                       | 76        | 15,958        | 57,683   |
| Marcos                           | 11        | 298           | 1,199    |
| Nueva Era                        | 11        | 3,105         | 14,717   |
| Pagudpud                         | 16        | 608           | 2,238    |
| Paoay                            | 24        | 1,608         | 5,852    |
| Pasuquin                         | 28        | 3,322         | 11,587   |
| Piddig                           | 23        | 6,739         | 22,673   |
| Pinili                           | 11        | 62            | 221      |
| San Nicolas                      | 23        | 3,689         | 13,743   |
| Sarrat                           | 24        | 1,340         | 5,572    |
| Solsona                          | 19        | 872           | 3,286    |
| Vintar                           | 34        | 10,743        | 31,220   |
| Ilocos Sur                       | 133       | 4,191         | 13,893   |
| Banayoyo                         | 8         | 55            | 185      |
| Bantay                           | 1         | 9             | 38       |
| Burgos                           | 7         | 55            | 163      |
| Cabugao                          | 8         | 27            | 93       |
| CITY OF CANDON                   | 23        | 556           | 2,300    |
| Cervantes                        | 13        | 153           | 731      |
| Galimuyod                        | 1         | 2             | 6        |
| Lidlidda                         | 2         | 3             | 12       |
| Narvacan                         | 13        | 1,653         | 4,180    |
| Quirino (Angkaki)                | 5         | 1,251         | 4,674    |
| San Juan (Lapog)                 | 6         | 11            | 40       |
| Santa                            | 5         | 78            | 252      |
| Santa Catalina                   | 2         | 10            | 42       |
| Santa Catalina<br>Santa Cruz     | 1         | 2             | 8        |
| Santa Cruz<br>Santa Maria        | 1         | 1             | <u> </u> |
|                                  | 17        | 181           |          |
| Santiago                         | 4         | 5             |          |
| Sigay<br>Sinait                  | 4         | 21            | 75       |
|                                  | 2         | 9             | 20       |
| Suyo<br>CITY OF VIGAN            |           |               |          |
|                                  | 10        | 109           | 362      |
| La Union                         | 9 2       | 105           | 351      |
| Balaoan                          |           | 4             | 18       |
| Bangar                           | 5         | 61            | 194      |
| Luna                             | 1         | 31            | 111      |

|                                  | NUME       | BER OF AFFECT          | ED                     |
|----------------------------------|------------|------------------------|------------------------|
| REGION / PROVINCE / MUNICIPALITY | Barangays  | Families               | Persons                |
| CITY OF SAN FERNANDO             | 1          | 9                      | 28                     |
| REGION II                        | 167        | 14,198                 | 43,477                 |
| Batanes                          | 29         | 7,357                  | 21,431                 |
| Basco                            | 6          | 4,194                  | 11,632                 |
| Itbayat                          | 5          | 1,018                  | 2,996                  |
| Ivana                            | 4          | 472                    | 1,564                  |
| Mahatao                          | 4          | 656                    | 1,777                  |
| Sabtang                          | 6          | 571                    | 1,929                  |
| Uyugan                           | 4          | 446                    | 1,533                  |
| Cagayan                          | 138        | 6,841                  | 22,046                 |
| Abulug                           | 2          | 11                     | 27                     |
| Allacapan                        | 4          | 42                     | 144                    |
| Aparri                           | 8          | 64                     | 202                    |
| Baggao                           | 2          | 12                     | 30                     |
| Ballesteros                      | 11         | 301                    | 1,126                  |
| Calayan                          | 12         | 1,825                  | 6,301                  |
| Camalaniugan                     | 8          | 161                    | 739                    |
| Claveria                         | 36         | 2,114                  | 5,860                  |
| Gattaran                         | 5          | 63                     | 169                    |
| Gonzaga                          | 6          | 100                    | 371                    |
| Lal-lo                           | 9          | 317                    | 972                    |
| Lasam                            | 3          | 8                      | 21                     |
| Pamplona                         | 2          | 7                      | 21                     |
| Piat                             | 1          | 6                      | 21                     |
| Rizal                            | 1          | 1                      | 3                      |
| Santa Ana                        | 7          | 53                     | 159                    |
| Santa Praxedes                   | 10         | 1,402                  | 4,584                  |
| Santa Teresita                   | 11         | 354                    | 1,296                  |
| CAR                              | 196<br>131 | 21,888                 | 75,081                 |
| Abra                             | 131        | <b>20,709</b><br>1,618 | <b>70,625</b><br>8,009 |
| Bangued Boliney                  | 8          | 1,040                  | 4,904                  |
| Bucay                            | 2          | 1,040                  | 401                    |
| Daguioman Daguioman              | 2          | 3                      | 10                     |
| Daguoman<br>Danglas              | 3          | 3<br>36                | 107                    |
| Dolores                          | 3          | 53                     | 157                    |
| La Paz                           | 1          | 200                    | 453                    |
| Lacub                            | 2          | 10                     | 46                     |
| Lagangilang                      | 2          | 94                     | 292                    |
| Lagayan                          | 5          | 1,746                  | 4,886                  |
| Licuan-Baay (Licuan)             | 11         | 1,787                  | 5,519                  |
| Pidigan                          | 8          | 867                    | 2,304                  |
| Sallapadan                       | 9          | 2,393                  | 7,380                  |
| San Isidro                       | 9          | 1,607                  | 4,724                  |
| San Juan                         | 19         | 4,036                  | 14,190                 |
| San Quintin                      | 3          | 225                    | 680                    |
| Tineg                            | 10         | 1,555                  | 4,992                  |
| Tubo                             | 10         | 1,403                  | 5,224                  |
| Villaviciosa                     | 8          | 1,887                  | 6,347                  |
| Apayao                           | 21         | 882                    | 3,433                  |
| Calanasan (Bayag)                | 4          | 534                    | 2,085                  |
| Conner                           | 2          | 2                      | 7                      |
| Flora                            | 1          |                        | 3                      |
| Luna                             | 2          | 6                      | 26                     |

| REGION / PROVINCE / MUNICIPALITY | NUMBER OF AFFECTED |            |         |  |
|----------------------------------|--------------------|------------|---------|--|
| REGION / PROVINCE / MUNICIPALITY | Barangays          | Families   | Persons |  |
| Pudtol                           | 2                  | 54         | 166     |  |
| Santa Marcela                    | 10                 | 285        | 1,146   |  |
| Benguet                          | 4                  | 177        | 539     |  |
| Itogon                           | 2                  | 2          | 9       |  |
| Kapangan                         | 2                  | 175        | 530     |  |
| Baguio City                      | 21                 | <i>7</i> 5 | 323     |  |
| Ifugao                           | 2                  | 3          | 12      |  |
| Hingyon                          | 1                  | 1          | 5       |  |
| Kiangan                          | 1                  | 2          | 7       |  |
| Mountain Province                | 17                 | 42         | 149     |  |
| Bontoc                           | 2                  | 3          | 16      |  |
| Sadanga                          | 1                  | 1          | 4       |  |
| Bauko                            | 7                  | 8          | 26      |  |
| Besao                            | 2                  | 21         | 67      |  |
| Sabangan                         | 1                  | 1          | 3       |  |
| Sagada                           | 1                  | 2          | 4       |  |
| Tadian                           | 3                  | 6          | 29      |  |