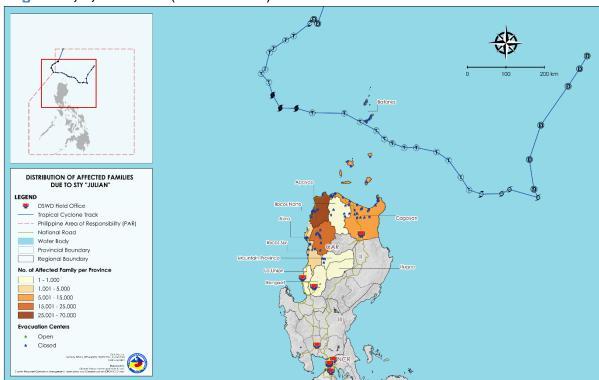

### II. Status of Affected Areas and Population

A total of 108,001 families or 361,594 persons are affected in 981 barangays in Regions I, II, and CAR (see Annex A).