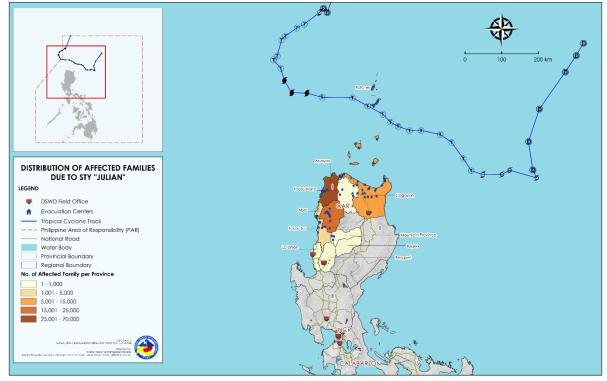

### **II.** Status of Affected Areas and Population

A total of **108,004 families** or **361,594 persons** are affected in **981 barangays** in **Regions I, II,** and **CAR** (see Annex A).