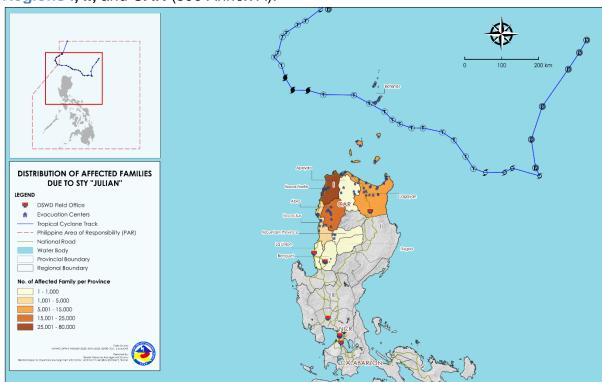

## II. Status of Affected Areas and Population

A total of 115,108 families or 381,067 persons are affected in 988 barangays in Regions I, II, and CAR (see Annex A).