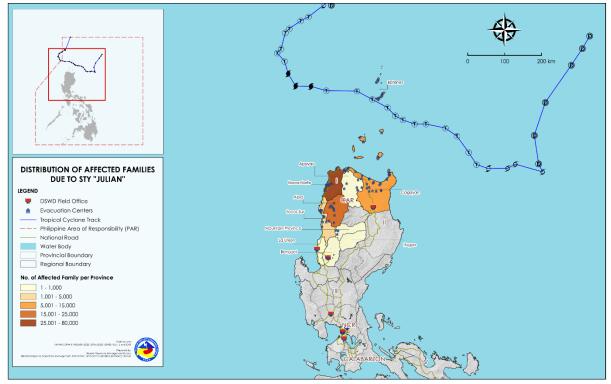

## **II.** Status of Affected Areas and Population

A total of **115,125 families** or **380,778 persons** are affected in **988 barangays** in **Regions I, II,** and **CAR** (see Annex A).

### Annex A. Number of Affected Families / Persons

| <b>REGION / PROVINCE / MUNICIPALITY</b> |                  | BER OF AFFECT<br>Families |                    |
|-----------------------------------------|------------------|---------------------------|--------------------|
| GRAND TOTAL                             | Barangays<br>988 | 115,125                   | Persons<br>380,778 |
| REGION I                                | 625              | 79,036                    | 262,220            |
| locos Norte                             | 483              | 74,739                    | 247,973            |
| Adams                                   | 403              | 920                       | 2,684              |
| Bacarra                                 | 43               | 9,152                     | 2,004              |
| Badoc                                   | 2                | 57                        | 243                |
| Bangui                                  | 13               | 545                       | 1,919              |
| Banna (Espiritu)                        | 13               | 279                       | 992                |
| CITY OF BATAC                           | 40               | 3,147                     | 9,254              |
| Burgos                                  | 10               | 217                       | 894                |
| Carasi                                  | 3                | 416                       | 1,787              |
| Currimao                                | 19               | 976                       | 3,630              |
| Dingras                                 | 28               | 2,574                     | 7,438              |
| Dumalneg                                | 4                | 924                       | 3,203              |
| LAOAG CITY                              | 76               | 16,040                    | 57,978             |
| Marcos                                  | 10               | 298                       | 1,199              |
| Nueva Era                               | 11               | 3,105                     | 14,717             |
| Pagudpud                                | 16               | 608                       | 2,245              |
| Paoay                                   | 31               | 8,702                     | 25,266             |
| Pasuquin                                | 28               | 3,326                     | 11,596             |
| Piddig                                  | 23               | 6,745                     | 22,221             |
| Pinili                                  | 11               | 62                        | 221                |
| San Nicolas                             | 23               | 3,689                     | 13,788             |
| Sarrat                                  | 24               | 1,339                     | 5,184              |
| Solsona                                 | 19               | 872                       | 3,233              |
| Vintar                                  | 34               | 10,746                    | 31,920             |
| locos Sur                               | 133              | 4,191                     | 13,893             |
| Banayoyo                                | 8                | 55                        | 185                |
| Bantay                                  | 1                | 9                         | 38                 |
| Burgos                                  | 7                | 55                        | 163                |
| Cabugao                                 | 8                | 27                        | 93                 |
| CITY OF CANDON                          | 23               | 556                       | 2,300              |
| Cervantes                               | 13               | 153                       | 731                |
| Galimuyod                               | 1                | 2                         | 6                  |
| Lidlidda                                | 2                | 3                         | 12                 |
| Narvacan                                | 13               | 1,653                     | 4,180              |
| Quirino (Angkaki)                       | 5                | 1,251                     | 4,674              |
| San Juan (Lapog)                        | 6                | 11                        | 40                 |
| Santa                                   | 5                | 78                        | 252                |
| Santa Catalina                          | 2                | 10                        | 42                 |
| Santa Cruz                              | 1                | 2                         |                    |
| Santa Maria                             | 1                | 1                         | 2                  |
| Santiago                                | 17               | 181                       | 695                |
| Sigay                                   | 4                | 5                         | 15                 |
| Sinait                                  | 4                | 21                        | 75                 |
| Suyo                                    | 2                | 9                         | 20                 |
| CITY OF VIGAN                           | 10               | 109                       | 362                |
| a Union                                 | 9                | 106                       | 354                |
| Balaoan                                 | 2                | 5                         | 21                 |
| Bangar                                  | 5                | 61                        | 194                |
| Luna                                    | 1                | 31                        | 111                |
| CITY OF SAN FERNANDO                    | 1                | 9                         | 28                 |
| REGION II                               | 167              | 14,201                    | 43,477             |
| Batanes                                 | 29               | 7,360                     | 21,431             |
| Basco                                   | 6                | 4,193                     | 11,632             |
| Itbayat                                 | 5                | 1,018                     | 2,996              |