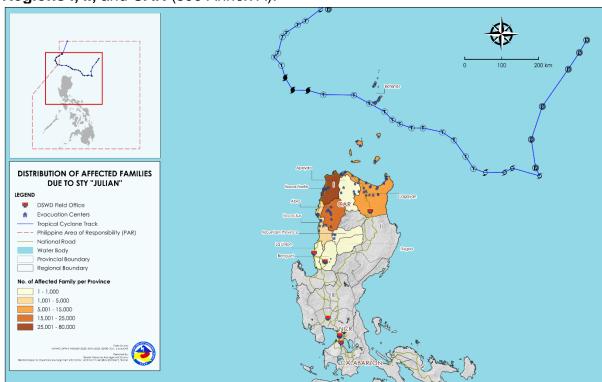

### II. Status of Affected Areas and Population

A total of 115,125 families or 380,778 persons are affected in 988 barangays in Regions I, II, and CAR (see Annex A).