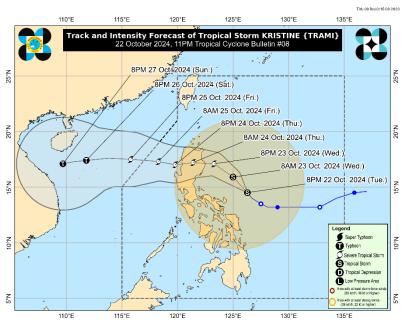

### TRACK AND INTENSITY OUTLOOK

• KRISTINE is forecast to move generally northwestward for the next 24 hours before turning generally westward for the rest of the forecast period. It is forecast to make landfall over Isabela or northern Aurora this evening or tomorrow (24 October) early morning. It will then cross the mountainous terrain of Northern Luzon and emerge over the waters west of llocos Region tomorrow afternoon.

KRISTINE may exit the Philippine Area of Responsibility (PAR) region on Friday (25 October).

 KRISTINE is forecast to gradually intensify into a severe tropical storm before making landfall. Slight weakening will occur while crossing Northern Luzon. Reintensification may occur over the West Philippine Sea.

The center of the eye was estimated based on all available data 180 km North Northeast of Virac, Catanduanes (15.1 °N, 124.8 °E) moving West Northwestward at 25 km/h with a maximum sustained winds of 85 km/h near the center and gustiness of up to 105 km/h.

Source: DOST-PAGASA Tropical Cyclone Bulletin #9