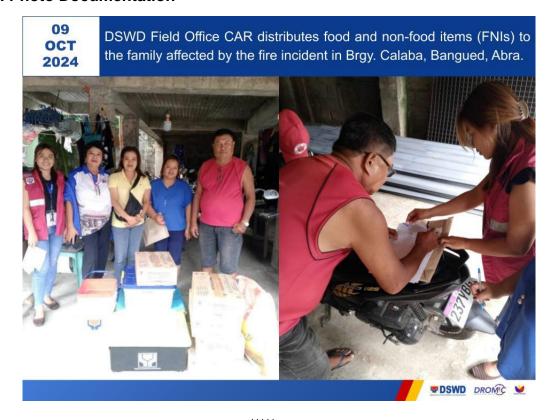

#### V. Cost of Humanitarian Assistance Provided

A total of ₱35,662.75 worth of assistance was provided to the affected family composed of ₱17,912.75 from DSWD, ₱1,250.00 from the Local Government Unit (LGU), and ₱16,500.00 from Non-Governmental Organizations (NGOs) (see Annex D).

#### **Annex E. Photo Documentation**

This terminal report is based on the final report submitted by DSWD FO CAR on 29 October 2024. The Disaster Response Operations Management, Information and Communication (DROMIC) Division of DSWD-DRMB continues to closely coordinate with DSWD FO CAR for any request of Technical Assistance and Resource Augmentation (TARA).