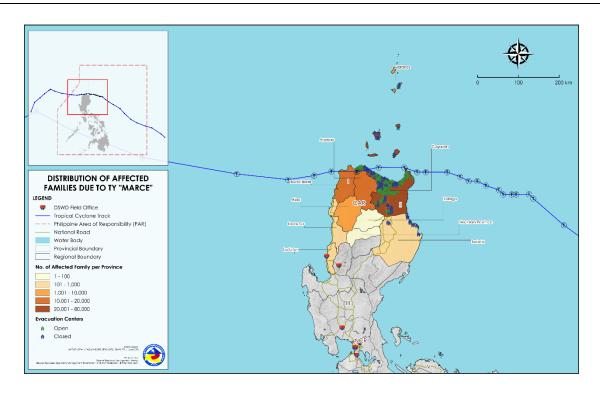

### II. Status of Affected Areas and Population

A total of 106,908 families or 372,548 persons are affected in 885 barangays in Regions I, II, and CAR (see Annex A).

#### Annex A. Number of Affected Families / Persons

| REGION / PROVINCE / MUNICIPALITY |           | BER OF AFFECTE |         |
|----------------------------------|-----------|----------------|---------|
|                                  | Barangays | Families       | Persons |
| GRAND TOTAL                      | 885       | 106,908        | 372,548 |
| REGION I                         | 198       | 11,808         | 44,395  |
| Ilocos Norte                     | 150       | 11,173         | 42,668  |
| Adams                            | 1         | 899            | 2,586   |
| Bacarra                          | 4         | 119            | 286     |
| Badoc                            | 4         | 5              | 25      |
| Bangui                           | 4         | 141            | 465     |
| Banna (Espiritu)                 | 6         | 77             | 295     |
| CITY OF BATAC                    | 9         | 33             | 127     |
| Burgos                           | 4         | 6              | 25      |
| Carasi                           | 2         | 6              | 24      |
| Currimao                         | 1         | 2              | 6       |
| Dingras                          | 6         | 33             | 105     |
| Dumalneg                         | 4         | 931            | 3,193   |
| LAOAG ČITY                       | 38        | 254            | 978     |
| Nueva Era                        | 9         | 126            | 477     |
| Pagudpud                         | 16        | 8,367          | 33,446  |
| Paoay                            | 15        | 52             | 172     |
| Piddig                           | 5         | 27             | 88      |
| San Nicolas                      | 6         | 17             | 60      |
| Solsona                          | 6         | 24             | 114     |
| Vintar                           | 10        | 54             | 196     |
| Ilocos Sur                       | 44        | 459            | 1,258   |
| Burgos                           | 1         | 35             | 67      |
| Cabugao                          | 5         | 8              | 33      |
| Magsingal                        | 5         | 13             | 44      |
| Narvacan                         | 12        | 282            | 737     |
| San Esteban                      | 1         | 3              | 12      |
| San Juan (Lapog)                 | 2         | 2              | 5       |
| Santa                            | 2         | 7              | 26      |
| Santa Catalina                   | 3         | 51             | 128     |
| Santiago                         | 1         | 16             | 53      |
| Sigay                            | 1         | 2              | 4       |
| Sinait Sinait                    | 7         | 14             | 62      |
| CITY OF VIGAN                    | 4         | 26             | 87      |
| La Union                         | 4         | 176            | 469     |
| Bangar                           | 4         | 176            | 469     |
| REGION II                        | 515       |                | 277,085 |
|                                  |           | 80,090         |         |
| Batanes                          | 18        | 1,072          | 3,461   |
| Basco                            | 2         | 4              | 24      |
| Itbayat                          | 2         | 2              | 2       |
| Ivana                            | 2         | 3              | 5       |
| Mahatao                          | 2         | 17             | 48      |
| Sabtang                          | 6         | 590            | 1,838   |
| Uyugan                           | 4         | 456            | 1,544   |
| Cagayan                          | 481       | 78,647         | 272,512 |
| Abulug                           | 3         | 77             | 212     |
| Alcala                           | 8         | 195            | 563     |
| Allacapan                        | 21        | 874            | 2,624   |
| Aparri                           | 38        | 20,316         | 78,115  |
| Baggao                           | 48        | 5,308          | 15,012  |
| Ballesteros                      | 19        | 6,412          | 23,963  |
| Buguey                           | 30        | 10,528         | 36,494  |
|                                  | 12        | 5,629          | 19,690  |
| Calayan                          |           | 5,029          | 10,000  |
| Calayan<br>Camalaniugan          | 26        | 635            | 2,089   |