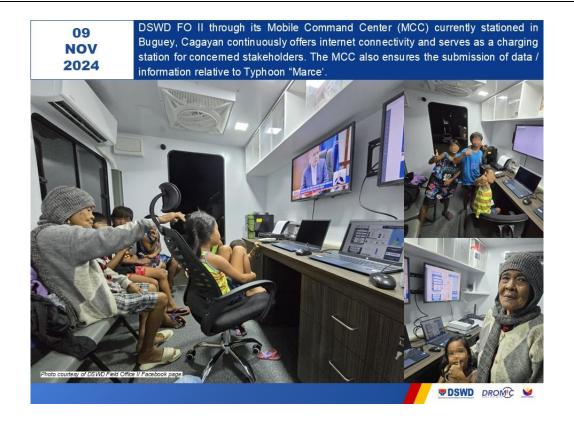

#### DSWD FO II

| DSWD FO II       |                                                                                                                                                                                                                                                                                                                                                                                                                                                                                                                                                                                                                                                                                                                                                                                                                                                                                                                                                                                          |
|------------------|------------------------------------------------------------------------------------------------------------------------------------------------------------------------------------------------------------------------------------------------------------------------------------------------------------------------------------------------------------------------------------------------------------------------------------------------------------------------------------------------------------------------------------------------------------------------------------------------------------------------------------------------------------------------------------------------------------------------------------------------------------------------------------------------------------------------------------------------------------------------------------------------------------------------------------------------------------------------------------------|
| DATE             | ACTIVITIES                                                                                                                                                                                                                                                                                                                                                                                                                                                                                                                                                                                                                                                                                                                                                                                                                                                                                                                                                                               |
| 10 November 2024 | <ul> <li>DSWD FO II through its Disaster Response Management Division (DRMD), Social Welfare and Development Teams (SWADTs), and City/Municipal Action Teams (C/MATs) closely coordinates with the Provincial/ City/ Municipal Social Welfare and Development Offices (P/C/MSWDOs) and Provincial/ City/ Municipal Disaster Risk Reduction Management Offices (P/C/MDRRMOs) in the provinces of Batanes, Cagayan, Isabela, Quirino, and Nueva Vizcaya for significant disaster updates.</li> <li>DSWD FO II ensures the availability of FNIs.</li> <li>DSWD FO II through its Mobile Command Center (MCC) currently stationed in Buguey, Cagayan continuously offers internet connectivity and serves as a charging station for concerned stakeholders. The MCC also ensures the submission of data / information relative to Typhoon "Marce'.</li> <li>DSWD FO II continuously provided disaster updates through the Advanced Data Gathering for Assistance Preparedness for</li> </ul> |
|                  | Protection (AGAPP) mobile application                                                                                                                                                                                                                                                                                                                                                                                                                                                                                                                                                                                                                                                                                                                                                                                                                                                                                                                                                    |
| 09 November 2024 | <ul> <li>DSWD FO II Assistant Regional Director spearheaded the onsite monitoring and needs assessment of the affected families by Typhoon "Marce".</li> <li>DSWD FO II deployed its Mobile Command Center (MCC) in Buguey, Cagayan to offer internet connectivity and serve as a charging station for concerned stakeholders. The MCC also ensures the submission of data / information relative to Typhoon "Marce'.</li> <li>DSWD FO II conducted virtual orientation of the MCC to DRMD staff and SWADs.</li> </ul>                                                                                                                                                                                                                                                                                                                                                                                                                                                                   |
| 07 November 2024 | <ul> <li>DSWD FO II Regional Director attended a radio interview re:<br/>updates on the disaster efforts of the agency to the affected<br/>families by Typhoon "Marce".</li> </ul>                                                                                                                                                                                                                                                                                                                                                                                                                                                                                                                                                                                                                                                                                                                                                                                                       |
| 04 November 2024 | <ul> <li>DSWD FO II attended the Pre-Disaster Risk Assessment (PDRA) spearheaded by the Office of the Civil Defense-R02 together with its members of the Cagayan Valley Risk Reduction Management Council (CVDRRMC).</li> <li>DSWD FO II through its Officer-in-Charge (OIC) – Disaster Response Management Division (DRMD) Chief, attended a radio interview and provided updates on their preparedness measures relative to Typhoon "Marce".</li> </ul>                                                                                                                                                                                                                                                                                                                                                                                                                                                                                                                                |