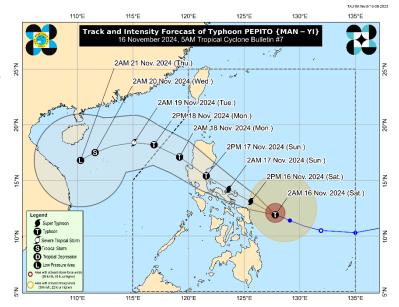

#### TRACK AND INTENSITY OUTLOOK

"Pepito" is forecast to move generally west northwestward within the next three days before turning generally westward to west southwestward from Monday (18 November) evening to Thursday (20 November) early morning. On the track forecast, "Pepito" is more likely to make landfall in the vicinity of Catanduanes tonight or tomorrow (17 November) early morning. However, considering the limits of the forecast confidence cone, a landfall scenario over the eastern coast of Camarines Sur, Albay, or Sorsogon during the same time frame, or along the eastern coast of Quezon or Aurora tomorrow afternoon or

- evening remains not ruled out. "Pepito" is expected to exit the PAR region on Monday.
- Regardless of the landfall point, "Pepito" will more likely move generally west northwestward over the weekend and pass over or near the landmass of Bicol Region, Quezon, Central Luzon provinces, and the provinces of Benguet, La Union, and Pangasinan before emerging over the West Philippine Sea tomorrow evening or Monday morning.
- "Pepito" will continue to intensify today and may reach super typhoon category within the next hours prior to its landfall tonight or tomorrow early morning. Although a slight weakening may occur after its initial passage over land, much of the weakening will occur tomorrow as "Pepito" passes over the landmass of Central Luzon. Nevertheless, it will traverse the country as a typhoon and will likely be downgraded into a severe tropical storm once it is over the West Philippine Sea on Monday.

The center of the eye was estimated based on all available data 220 km East Northeast of Borongan City, Eastern Samar or 305 km East of Catarman, Northern Samar (12.2 °N, 127.4 °E) moving West Northwestward at 25 km/h with maximum sustained winds of 175 km/h near the center and gustiness of up to 215 km/h.

Source: DOST-PAGASA Tropical Cyclone Bulletin #7