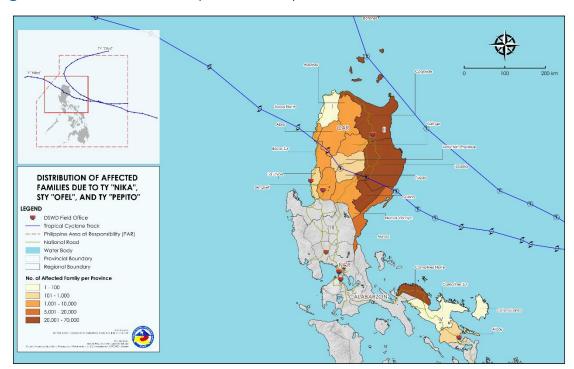

## II. Status of Affected Areas and Population

A total of 225,354 families or 843,426 persons are affected in 1,761 barangays in Regions I, II, III, V and CAR (see Annex A).