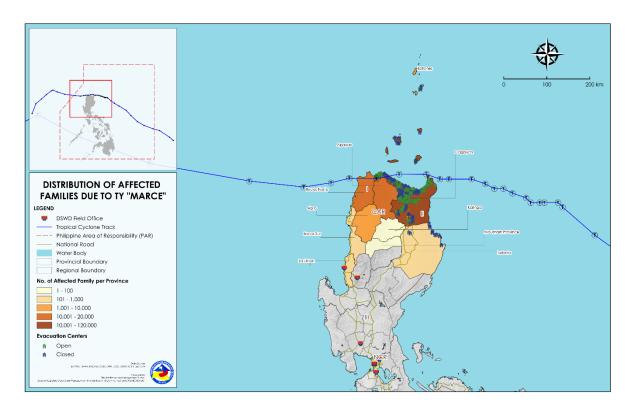

# II. Status of Affected Areas and Population

A total of 158,756 families or 562,584 persons are affected in 1,114 barangays in Regions I, II, and CAR (see Annex A).