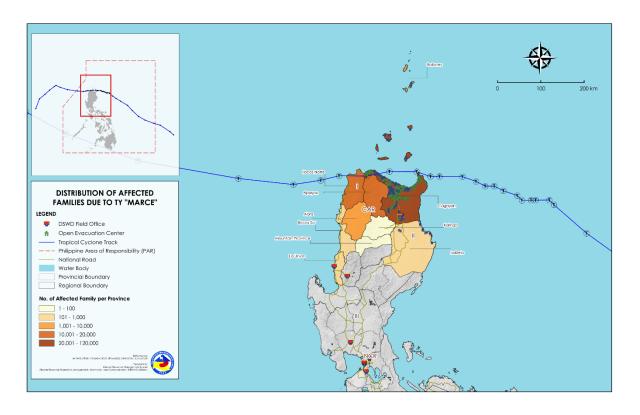

# II. Status of Affected Areas and Population

A total of **158,756 families** or **562,584 persons** are affected in **1,114 barangays** in **Regions I, II**, and **CAR** (see Annex A).

# **Annex A. Number of Affected Families / Persons**

| DECION / PROVINCE / MUNICIPALITY                                                    |                                                                | ER OF AFFECTI                                                         | ED                                                                         |
|-------------------------------------------------------------------------------------|----------------------------------------------------------------|-----------------------------------------------------------------------|----------------------------------------------------------------------------|
| REGION / PROVINCE / MUNICIPALITY                                                    | Barangays                                                      | Families                                                              | Persons                                                                    |
| GRAND TOTAL                                                                         | 1,114                                                          | 158,756                                                               | 562,584                                                                    |
| REGION I                                                                            | 350                                                            | 20,001                                                                | 72,038                                                                     |
| llocos Norte                                                                        | 302                                                            | 19,364                                                                | 70,300                                                                     |
| Adams                                                                               | 1                                                              | 899                                                                   | 2,586                                                                      |
| Bacarra                                                                             | 4                                                              | 119                                                                   | 286                                                                        |
| Badoc                                                                               | 6                                                              | 11                                                                    | 46                                                                         |
| Bangui                                                                              | 13                                                             | 4,003                                                                 | 12,009                                                                     |
| Banna (Espiritu)                                                                    | 6                                                              | 77                                                                    | 295                                                                        |
| CITY OF BATAC                                                                       | 38                                                             | 403                                                                   | 1,509                                                                      |
| Burgos                                                                              | 11                                                             | 2,850                                                                 | 10,377                                                                     |
| Carasi                                                                              | 2                                                              | 6                                                                     | 24                                                                         |
| Currimao                                                                            | 5                                                              | 15                                                                    | 64                                                                         |
| Dingras                                                                             | 25                                                             | 179                                                                   | 569                                                                        |
| Dumalneg                                                                            | 4                                                              | 931                                                                   | 3,193                                                                      |
| LAOAG CITY                                                                          | 44                                                             | 244                                                                   | 950                                                                        |
| Marcos                                                                              | 5                                                              | 17                                                                    | 57                                                                         |
| Nueva Era                                                                           | 10                                                             | 159                                                                   | 637                                                                        |
| Pagudpud                                                                            | 16                                                             | 8,367                                                                 | 33,446                                                                     |
| Paoay                                                                               | 30                                                             | 500                                                                   | 1,803                                                                      |
| Pasuquin                                                                            | 7                                                              | 60                                                                    | 224                                                                        |
| Piddig                                                                              | 5                                                              | 27                                                                    | 88                                                                         |
| San Nicolas                                                                         | 10                                                             | 25                                                                    | 89                                                                         |
| Sarrat                                                                              | 21                                                             | 143                                                                   | 585                                                                        |
| Solsona                                                                             | 6                                                              | 24                                                                    | 114                                                                        |
| Vintar                                                                              | 33                                                             | 305                                                                   | 1,349                                                                      |
| Ilocos Sur                                                                          | 44                                                             | 461                                                                   | 1,269                                                                      |
| Burgos                                                                              | 1                                                              | 35                                                                    | 67                                                                         |
| Cabugao                                                                             | 5                                                              | 10                                                                    | 44                                                                         |
| Magsingal                                                                           | 5                                                              | 13                                                                    | 44                                                                         |
| Narvacan                                                                            | 12                                                             | 282                                                                   | 737                                                                        |
| San Esteban                                                                         | 1                                                              | 3                                                                     | 12                                                                         |
| San Juan (Lapog)                                                                    | 2                                                              | 2                                                                     | 5                                                                          |
| Santa                                                                               | 2                                                              | 7                                                                     | 26                                                                         |
| Santa Catalina                                                                      | 3                                                              | 51                                                                    | 128                                                                        |
| Santiago                                                                            | 1                                                              | 16                                                                    | 53                                                                         |
| Sigay                                                                               | 1                                                              | 2                                                                     | 4                                                                          |
| Sinait                                                                              | 7                                                              | 14                                                                    | 62                                                                         |
| CITY OF VIGAN                                                                       | 4                                                              | 26                                                                    | 87                                                                         |
|                                                                                     | _                                                              | 470                                                                   | 469                                                                        |
| La Union                                                                            | 4                                                              | 176                                                                   |                                                                            |
| La Union Bangar                                                                     | 4                                                              | 176<br>176                                                            | 469                                                                        |
|                                                                                     | <i>4</i> 575                                                   | 176<br>118,402                                                        |                                                                            |
| Bangar REGION II Batanes                                                            | 575<br>18                                                      | 176<br>118,402<br>1,072                                               | 469<br>419,603<br>3,461                                                    |
| Bangar REGION II Batanes Basco                                                      | 575<br>18                                                      | 176<br>118,402<br>1,072                                               | 469<br>419,603<br>3,461<br>24                                              |
| Bangar REGION II Batanes Basco Itbayat                                              | 4<br>575<br>18<br>2<br>2                                       | 176<br>118,402<br>1,072<br>4<br>2                                     | 469<br>419,603<br>3,461<br>24<br>2                                         |
| Bangar REGION II Batanes Basco Itbayat Ivana                                        | 4<br>575<br>18<br>2<br>2<br>2                                  | 176<br>118,402<br>1,072<br>4<br>2<br>3                                | 469<br>419,603<br>3,461<br>24<br>2<br>5                                    |
| Bangar REGION II Batanes Basco Itbayat Ivana Mahatao                                | 4<br>575<br>18<br>2<br>2<br>2<br>2                             | 176<br>118,402<br>1,072<br>4<br>2<br>3<br>17                          | 469<br>419,603<br>3,461<br>24<br>2<br>5                                    |
| Bangar REGION II Batanes Basco Itbayat Ivana Mahatao Sabtang                        | 4<br>575<br>18<br>2<br>2<br>2<br>2<br>2<br>6                   | 176<br>118,402<br>1,072<br>4<br>2<br>3<br>17<br>590                   | 469<br>419,603<br>3,461<br>24<br>2<br>5<br>48<br>1,838                     |
| Bangar REGION II Batanes  Basco Itbayat Ivana Mahatao Sabtang Uyugan                | 4<br>575<br>18<br>2<br>2<br>2<br>2<br>2<br>6<br>4              | 176<br>118,402<br>1,072<br>4<br>2<br>3<br>17<br>590<br>456            | 469<br>419,603<br>3,461<br>24<br>2<br>5<br>48<br>1,838<br>1,544            |
| Bangar REGION II Batanes  Basco Itbayat Ivana Mahatao Sabtang Uyugan Cagayan        | 4<br>575<br>18<br>2<br>2<br>2<br>2<br>2<br>6<br>4<br>541       | 176<br>118,402<br>1,072<br>4<br>2<br>3<br>17<br>590<br>456<br>116,959 | 469<br>419,603<br>3,461<br>24<br>2<br>5<br>48<br>1,838<br>1,544<br>415,030 |
| Bangar REGION II Batanes  Basco Itbayat Ivana Mahatao Sabtang Uyugan Cagayan Abulug | 4<br>575<br>18<br>2<br>2<br>2<br>2<br>2<br>6<br>4<br>541<br>20 | 176 118,402 1,072 4 2 3 17 590 456 116,959 11,854                     | 469 419,603 3,461 24 2 5 48 1,838 1,544 415,030 35,313                     |
| Bangar REGION II Batanes  Basco Itbayat Ivana Mahatao Sabtang Uyugan Cagayan        | 4<br>575<br>18<br>2<br>2<br>2<br>2<br>2<br>6<br>4<br>541       | 176<br>118,402<br>1,072<br>4<br>2<br>3<br>17<br>590<br>456<br>116,959 | 469<br>419,603<br>3,461<br>24<br>2<br>5<br>48<br>1,838<br>1,544<br>415,030 |