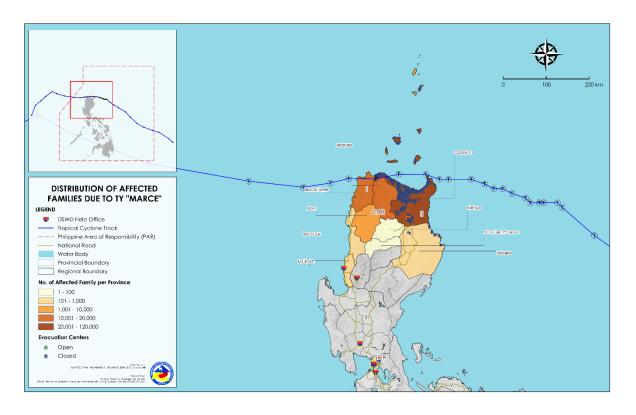

# II. Status of Affected Areas and Population

A total of **158,756 families** or **562,584 persons** are affected in **1,114 barangays** in **Regions I, II**, and **CAR** (see Annex A).

# **Annex A. Number of Affected Families / Persons**

| DECION / DROVINGE / MUNICIPALITY |           | ER OF AFFECT | ED        |
|----------------------------------|-----------|--------------|-----------|
| REGION / PROVINCE / MUNICIPALITY | Barangays | Families     | Persons   |
| GRAND TOTAL                      | 1,114     | 158,756      | 562,584   |
| REGION I                         | 350       | 20,001       | 72,038    |
| Ilocos Norte                     | 302       | 19,364       | 70,300    |
| Adams                            | 1         | 899          | 2,586     |
| Bacarra                          | 4         | 119          | 286       |
| Badoc                            | 6         | 11           | 46        |
| Bangui                           | 13        | 4,003        | 12,009    |
| Banna (Espiritu)                 | 6         | 77           | 295       |
| CITY OF BATAC                    | 38        | 403          | 1,509     |
| Burgos                           | 11        | 2,850        | 10,377    |
| Carasi                           | 2         | 6            | 24        |
| Currimao                         | 5         | 15           | 64        |
| Dingras                          | 25        | 179          | 569       |
| Dumalneg                         | 4         | 931          | 3,193     |
| LAOAG CITY                       | 44        | 244          | 950       |
| Marcos                           | 5         | 17           | 57        |
| Nueva Era                        | 10        | 159          | 637       |
| Pagudpud                         | 16        | 8,367        | 33,446    |
| Paoay                            | 30        | 500          | 1,803     |
| Pasuquin                         | 7         | 60           | 224       |
| Piddig                           | 5         | 27           | 88        |
| San Nicolas                      | 10        | 25           | 89        |
| Sarrat                           | 21        | 143          | 585       |
| Solsona                          | 6         | 24           | 114       |
| Vintar                           | 33        | 305          | 1,349     |
| llocos Sur                       | 44        | 461          | 1,269     |
| Burgos                           | 1         | 35           | 67        |
| Cabugao                          | 5         | 10           | 44        |
| Magsingal                        | 5         | 13           | 44        |
| Narvacan                         | 12        | 282          | 737       |
| San Esteban                      | 12        | 3            | 12        |
|                                  | 2         | 2            | 5         |
| San Juan (Lapog)                 | 2         | 7            | 26        |
| Santa Catalina                   | 3         | -            |           |
| Santa Catalina                   |           | 51           | 128<br>53 |
| Santiago                         | 1         | 16           |           |
| Sigay                            | 1         | 2            | 4         |
| Sinait                           | 7         | 14           | 62        |
| CITY OF VIGAN                    | 4         | 26           | 87        |
| La Union                         | 4         | 176          | 469       |
| Bangar                           | 4         | 176          | 469       |
| REGION II                        | 575       | 118,402      | 419,603   |
| Batanes                          | 18        | 1,072        | 3,461     |
| Basco                            | 2         | 4            | 24        |
| Itbayat                          | 2         | 2            | 2         |
| Ivana                            | 2         | 3            | 5         |
| Mahatao                          | 2         | 17           | 48        |
| Sabtang                          | 6         | 590          | 1,838     |
| Uyugan                           | 4         | 456          | 1,544     |
| Cagayan                          | 541       | 116,959      | 415,030   |
| Abulug                           | 20        | 11,854       | 35,313    |
| Alcala                           | 8         | 195          | 563       |
| Allacapan                        | 27        | 4,351        | 14,956    |