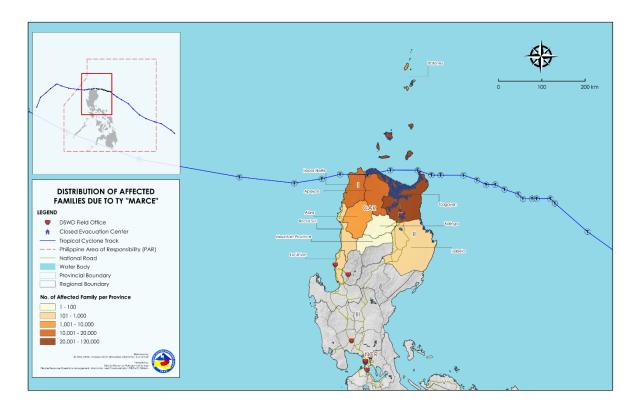

### **II.** Status of Affected Areas and Population

A total of **160,308 families** or **568,395 persons** are affected in **1,116 barangays** in **Regions I, II**, and **CAR** (see Annex A).