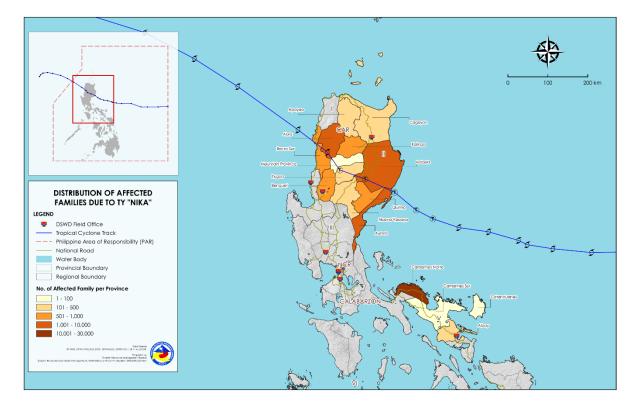

## **II.** Status of Affected Areas and Population

A total of **45,647 families** or **172,343 persons** are affected in **679 barangays** in **Regions I, II, III, V** and **CAR** (see Annex A).

### Annex A. Number of Affected Families / Persons

| <b>REGION / PROVINCE / MUNICIPALITY</b> |           | ER OF AFFECT |         |  |  |
|-----------------------------------------|-----------|--------------|---------|--|--|
|                                         | Barangays | Families     | Persons |  |  |
| GRAND TOTAL                             | 679       | 45,647       | 172,343 |  |  |
| REGION I                                | 31        | 572          | 1,610   |  |  |
| Ilocos Sur                              | 31        | 572          | 1,610   |  |  |
| Bantay                                  | 1         | 14           | 63      |  |  |
| Burgos                                  | 1         | 39           | 81      |  |  |
| Caoayan                                 | 1         | 1            | 8       |  |  |
| Santa                                   | 4         | 142          | 426     |  |  |
| Santa Catalina                          | 4         | 87           | 189     |  |  |
| Santa Lucia                             | 1         | 7            | 22      |  |  |
| Santiago                                | 2         | 15           | 58      |  |  |
| Sigay                                   | 4         | 6            | 22      |  |  |
| Sugpon                                  | 3         | 18           | 57      |  |  |
| Suyo                                    | 2         | 24           | 62      |  |  |
| Tagudin                                 | 5         | 105          | 261     |  |  |
| CITY OF VIGAN                           | 3         | 114          | 361     |  |  |
| REGION II                               | 381       | 6,070        | 19,826  |  |  |
| Cagayan                                 | 27        | 393          | 1,413   |  |  |
| Alcala                                  | 1         | 5            | 14      |  |  |
| Ballesteros                             | 2         | 23           | 85      |  |  |
| Camalaniugan                            | 1         | 12           | 27      |  |  |
| Claveria                                | 1         | 9            | 28      |  |  |
| Iguig                                   | 2         | 3            | 8       |  |  |
| Lal-lo                                  | 2         | 16           | 37      |  |  |
| Pamplona                                | 1         | 1            | 4       |  |  |
| Peñablanca                              | 5         | 22           | 67      |  |  |
| Solana                                  | 2         | 11           | 50      |  |  |
| Tuguegarao City                         | 10        | 291          | 1,093   |  |  |
| Isabela                                 | 265       | 4,764        | 15,477  |  |  |
| Alicia                                  | 22        | 554          | 1,795   |  |  |
| Aurora                                  | 16        | 306          | 887     |  |  |
| Benito Soliven                          | 5         | 72           | 205     |  |  |
| Burgos                                  | 7         | 98           | 323     |  |  |
| Cabatuan                                | 4         | 27           | 99      |  |  |
| City of Cauayan                         | 25        | 434          | 1,593   |  |  |
| Cordon                                  | 11        | 160          | 546     |  |  |
| Delfin Albano (Magsaysay)               | 8         | 112          | 367     |  |  |
| Dinapigue                               | 6         | 379          | 1,137   |  |  |
| Divilacan                               | 10        | 201          | 730     |  |  |
| Echague                                 | 20        | 129          | 465     |  |  |
| Gamu                                    | 4         | 28           | 81      |  |  |
| llagan                                  | 19        | 243          | 816     |  |  |
| Maconacon                               | 9         | 342          | 1,007   |  |  |
| Palanan                                 | 8         | 385          | 1,346   |  |  |
| Quezon                                  | 5         | 99           | 277     |  |  |
| Quirino                                 | 2         | 4            |         |  |  |
| Ramon                                   | 4         | 51           | 172     |  |  |
| Reina Mercedes                          | 9         | 66           | 241     |  |  |
| Roxas                                   | 12        | 117          | 371     |  |  |
| San Agustin                             | 1         | 3            | 6       |  |  |
| San Guillermo                           | 18        | 392          | 1,253   |  |  |
| San Isidro                              | 8         | 190          | 580     |  |  |