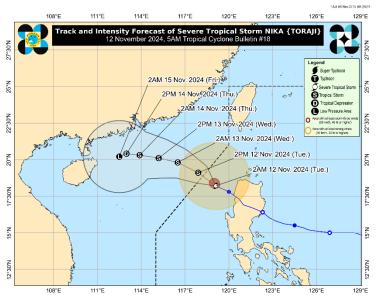

### TRACK AND INTENSITY OUTLOOK

- On the forecast track, NIKA will continue moving generally northwestward to westward over West Philippine Sea and exit the Philippine Area of Responsibility within the next 12 hours.
- "Nika" will continue to weaken for the next days and may become a remnant low over the sea near southern China. Nevertheless, it will remain as a severe tropical storm throughout its passage within the PAR region.

The center of Severe Tropical Storm NIKA was estimated based on all available data at 185 km West of Laoag City, Ilocos Norte (18.3°N, 118.8°E) while moving Northeastward at 30 km/h with m aximum sustained winds of 95 km/h near the center and gustiness of up to 115 km/h.

Source: DOST-PAGASA Tropical Cyclone Bulletin #18