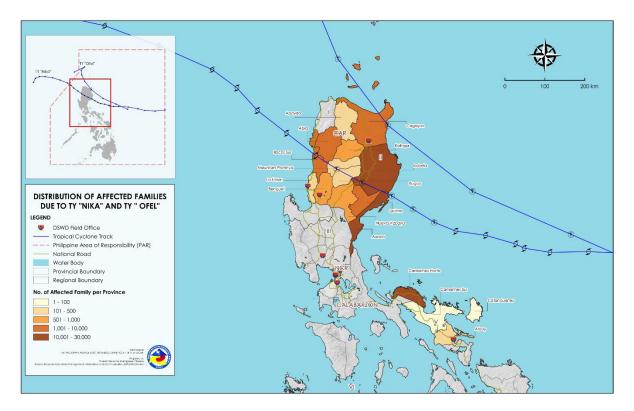

## **II.** Status of Affected Areas and Population

A total of **75,428 families** or **276,831 persons** are affected in **1,113 barangays** in **Regions I, II, III, V** and **CAR** (see Annex A).

#### Annex A. Number of Affected Families / Persons

| REGION / PROVINCE / MUNICIPALITY | NUM       | BER OF AFFEC |                     |
|----------------------------------|-----------|--------------|---------------------|
|                                  | Barangays | Families     | Persons             |
| GRAND TOTAL                      | 1,113     | 75,428       | 276,831             |
| REGION I                         | 71        | 1,897        | 6,443               |
| llocos Sur                       | 65        | 1,505        | 5,210               |
| Bantay                           | 1         | 14           | 63                  |
| Burgos                           | 1         | 60           | 130                 |
| Cabugao                          | 2         | 8            | 24                  |
| Caoayan                          | 1         | 1            | 8                   |
| Galimuyod                        | 2         | 5            | 11                  |
| Narvacan                         | 4         | 20           | 60                  |
| Quirino (Angkaki)                | 9         | 584          | 2,600               |
| San Esteban                      | 1         | 31           | 108                 |
| San Juan (Lapog)                 | 1         | 1            | 5                   |
| Santa                            | 4         | 215          | 638                 |
| Santa Catalina                   | 4         | 115          | 271                 |
| Santa Lucia                      | 3         | 23           | 71                  |
| Santiago                         | 7         | 39           | 118                 |
| Sigay                            | 6         | 11           | 33                  |
| Sugpon                           | 3         | 18           | 57                  |
| Suyo                             | 2         | 24           | 62                  |
| Tagudin                          | 6         | 145          | 373                 |
| CITY OF VIGAN                    | 8         | 191          | 578                 |
| La Union                         | 6         | 392          | 1,233               |
| Bangar                           | 6         | 392          | 1,233               |
| REGION II                        | 713       | 31,225       | 107,903             |
| Cagayan                          | 143       | 7,923        | 26,834              |
| Abulug                           | 5         | 70           | 196                 |
| Alcala                           | 4         | 68           | 190                 |
| Aparri                           | 4         | 119          | 415                 |
| Baggao                           | 36        | 2,766        | 8,674               |
| Ballesteros                      | 7         | 184          | 635                 |
| Buguey                           | 1         | 29           | 105                 |
| Camalaniugan                     | 7         | 170          | 839                 |
| Claveria                         | 4         | 79           | 229                 |
| Enrile                           | 4         | 20           | 65                  |
| Iquig                            | 3         | 13           | 43                  |
| Lal-lo                           | 9         | 566          | 1,850               |
| Lasam                            | 4         | 40           | 1,000               |
| Pamplona                         | 2         | 10           | 30                  |
| Peñablanca                       | 6         | 39           | 140                 |
| Piat                             | 2         | 2            | 6                   |
| Santa Ana                        | 1         | 23           | 77                  |
| Santa Aria<br>Santa Praxedes     | 8         | 76           | 201                 |
| Santa Fraxedes<br>Santa Teresita | 3         | 42           | 162                 |
|                                  | 5         |              |                     |
| Solana<br>Tuao                   | 2         | 2,356<br>106 | <u>8,406</u><br>268 |
|                                  |           |              |                     |
| Tuguegarao City                  | 26        | 1,145        | 4,199               |
| Isabela<br>Alicio                | 424       | 20,533       | 72,273              |
| Alicia                           | 22        | 574          | 1,898               |
| Aurora                           | 16        | 306          | 887                 |
| Benito Soliven                   | 5         | 72           | 205                 |
| Burgos                           | 8         | 122          | 391                 |