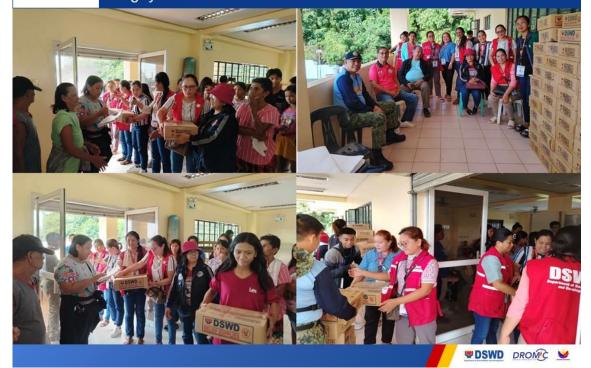

#### 2. Prepositioned FFPs and Other Relief Items

- 80,644 FFPs available in Disaster Response Centers; of which, 26,401 FFPs are at the National Resource Operations Center (NROC), Pasay City and 54,243 FFPs are at the Visayas Disaster Resource Center (VDRC), Mandaue Citv.
- 324,049.00 FFPs available at DSWD FOs I, II, III, V, and CAR.
- 985,464 FFPs in other DSWD FOs which may support the relief needs of the families affected by Typhoon "Nika".
- ₱1.10 million worth of other FNIs at NROC, VDRC, and DSWD FOs warehouses.