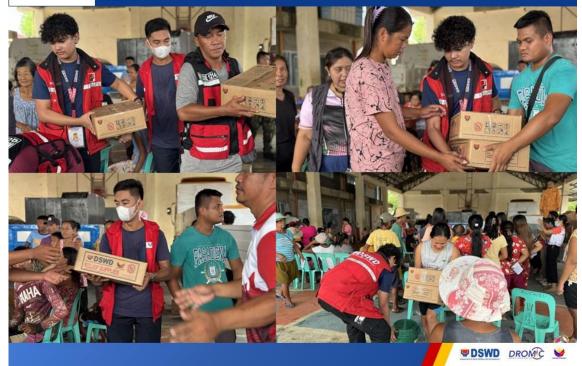

#### V. Cost of Humanitarian Assistance Provided

A total of **P6.843.466.44** worth of assistance was provided to the affected families; of which, ₱6,321,741.31 from DSWD, ₱508,095.16 from the Local Government Unit (LGU), and ₱13,629.97 Non-Government Organizations (NGOs) (see Annex H).

#### 2. Prepositioned FFPs and Other Relief Items

- 80,644 FFPs available in Disaster Response Centers; of which, 26,401 FFPs are at the National Resource Operations Center (NROC), Pasay City and 54,243 FFPs are at the Visayas Disaster Resource Center (VDRC), Mandaue Citv.
- 324,049.00 FFPs available at DSWD FOs I, II, III, V, and CAR.
- 985,464 FFPs in other DSWD FOs which may support the relief needs of the families affected by Typhoon "Nika".
- ₱1.10 million worth of other FNIs at NROC, VDRC, and DSWD FOs warehouses.