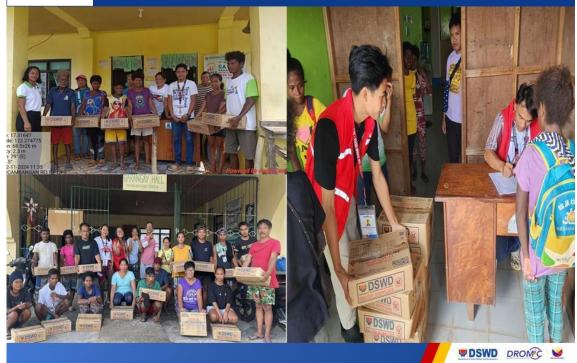

#### 2. Prepositioned FFPs and Other Relief Items

- 80,644 FFPs available in Disaster Response Centers; of which, 26,401 FFPs are at the National Resource Operations Center (NROC), Pasay City and 54,243 FFPs are at the Visayas Disaster Resource Center (VDRC), Mandaue Citv.
- 324,049.00 FFPs available at DSWD FOs I, II, III, V, and CAR.
- 985,464 FFPs in other DSWD FOs which may support the relief needs of the families affected by Typhoon "Nika".
- ₱1.10 million worth of other FNIs at NROC, VDRC, and DSWD FOs warehouses.