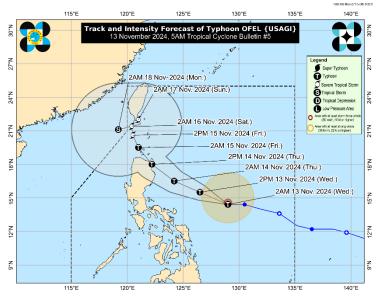

### TRACK AND INTENSITY OUTLOOK

- OFEL is forecast to move west northwestward to northwestward over the Philippine Sea before making landfall along the east coast of Cagayan or Isabela tomorrow (14 November) afternoon. It will then emerge over the Luzon Strait on Friday (15 November) and turn more north northwestward while slowing down before behaving erratically during the weekend. Regardless of the position of the landfall point, it must be emphasized that hazards on land and coastal waters may still be experienced in areas outside the landfall point or forecast confidence cone.
- It must also be emphasized that the track may still shift within the limit of the forecast confidence cone, especially on the 4th and 5th day of the forecast track. In particular, two scenarios are emerging: a west northwestward track during the land crossing that is further south of the present scenario and a recurving track to the right of the present forecast which will bring OFEL mainly offshore of Northern Luzon. Given these, further changes in the track forecast are expected.
- OFEL is forecast to steadily intensify within 24 hours and possibly make landfall during its peak intensity.

The center of the eye was estimated based on all available data 475 km East Northeast of Virac, Catanduanes or 595 km East of Daet, Camarines Norte (14.6 °N, 128.5 °E) while moving Westward at 25 km/h with maximum sustained winds of 120 km/h near the center and gustiness of up to 150 km/h.

Source: DOST-PAGASA Tropical Cyclone Bulletin #5