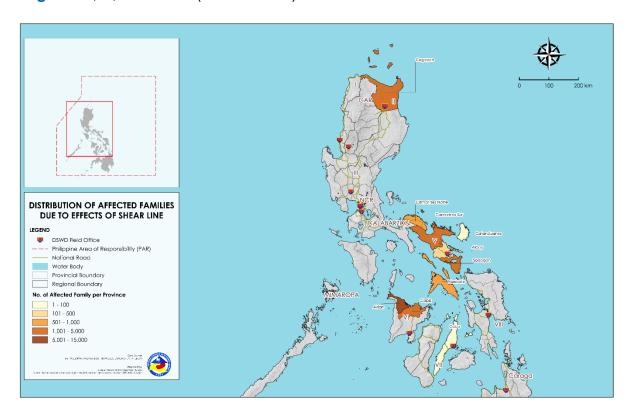

# II. Status of Affected Areas and Population

A total of **27,880 families** or **111,891 persons** are affected in **300 barangays** in **Regions II**, **V**, **VI** and **VII** (see Annex A).

#### Annex A Number of Affected Families / Persons

| DECION / DROVINGE / MUNICIPALITY | NUMB      | ER OF AFFECTE    | )       |
|----------------------------------|-----------|------------------|---------|
| REGION / PROVINCE / MUNICIPALITY | Barangays | Families Persons |         |
| GRAND TOTAL                      | 300       | 27,880           | 111,891 |
| REGION II                        | 21        | 1,089            | 4,042   |
| Cagayan                          | 21        | 1,089            | 4,042   |
| Tuguegarao City                  | 21        | 1,089            | 4,042   |
| REGION V                         | 168       | 8,561            | 34,487  |
| Albay                            | 10        | 176              | 661     |
| Legazpi City                     | 1         | 1                | Ę       |
| Manito                           | 8         | 170              | 637     |
| Polangui                         | 1         | 5                | 19      |
| Camarines Norte                  | 30        | 634              | 2,037   |
| Capalonga                        | 1         | 17               | 68      |
| Daet                             | 9         | 312              | 818     |
| Jose Panganiban                  | 1         | 2                |         |
| Labo                             | 8         | 55               | 169     |
| Mercedes                         | 3         | 5                | 20      |
| Paracale                         | 2         | 5                | 12      |
| San Lorenzo Ruiz (Imelda)        | 2         | 102              | 450     |
| Vinzons                          | 4         | 136              | 495     |
| Camarines Sur                    | 53        | 2,357            | 7,054   |
| Cabusao                          | 2         | 4                |         |
| Libmanan                         | 11        | 212              | 709     |
| Lupi                             | 32        | 2,060            | 6,043   |
| Pasacao                          | -         | 2                |         |
| Ragay                            | 1         | 7                | 33      |
| Sipocot                          | 4         | 47               | 179     |
| Siruma                           | 3         | 25               | 84      |
| Catanduanes                      | 2         | 8                | 22      |
| Gigmoto                          | 1         | 1                | 2       |
| Pandan                           | 1         | 7                | 20      |
| Masbate                          | 14        | 760              | 4,059   |
| Mobo                             | 14        | 760              | 4,059   |
| Sorsogon                         | 59        | 4,626            | 20,654  |
| Bulusan                          | 24        | 1,227            | 6,136   |
| Casiguran                        | 15        | 1,693            | 6,073   |
| City of Sorsogon                 | 20        | 1,706            | 8,44    |
| REGION VI                        | 110       | 18,224           | 73,342  |
| Aklan                            | 88        | 14,963           | 61,652  |
| Altavas                          | 12        | 924              | 3,495   |
| Balete                           | 9         | 1,238            | 6,074   |
| Banga                            | 8         | 1,429            | 4,533   |
| Batan                            | 4         | 126              | 533     |
| Kalibo                           | 11        | 4,337            | 20,554  |
| New Washington                   | 16        | 5,186            | 19,718  |
| Lezo                             | 11        | 542              | 1,844   |
| Makato                           | 11        | 1,141            | 4,739   |
| Numancia                         | 5         | 39               | 158     |
| Tangalan                         | 1         | 1                |         |
| Capiz                            | 22        | 3,261            | 11,690  |
| Ivisan                           | 6         | 575              | 2,319   |
| Mambusao                         | 14        | 2,325            | 7,599   |
| Sapi-an                          | 2         | 361              | 1,772   |
| REGION VII                       | 1         | 6                | 20      |
| Cebu City                        | 1         | 6                | 20      |