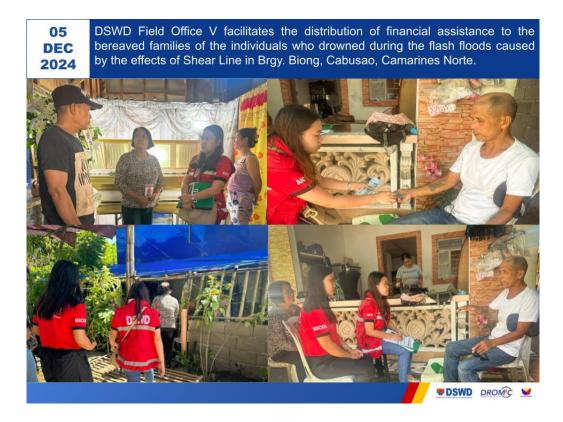

#### Annex G. Photo Documentation

The Disaster Response Operations Management, Information and Communication (DROMIC) Division of DSWD-DRMB is closely coordinating with DSWD FOs for significant disaster response updates and assistance provided.