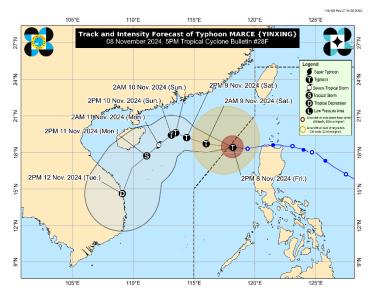

#### TRACK AND INTENSITY OUTLOOK

- On the forecast track, "Marce" will continue moving generally westward to west northwestward until tomorrow (09 November) over the West Philippine Sea. The surge of the northeasterly wind flow will result in a generally west southwestward to southwestward movement beginning on Sunday (10 November).
- "Marce" is forecast to re-intensify within the next 24 hours. Afterwards, it will
  then weaken due to increasingly unfavorable environment associated with the
  upcoming northeasterly wind flow.

The center of the eye of Typhoon "Marce" was estimated based on all available data 285 km West Northwest of Sinait, Ilocos Sur (OUTSIDE PAR) (18.4 °N, 117.8 °E) moving West Southwestward 20 km/h with a maximum sustained winds of 150 km/h near the center and gustiness of up to 185 km/h.

Source: DOST-PAGASA Tropical Cyclone Bulletin #28F