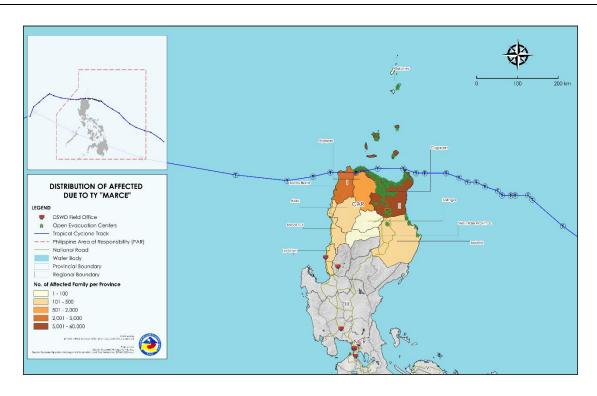

# II. Status of Affected Areas and Population

A total of 57,754 families or 197,790 persons are affected in 703 barangays in Regions I, II and CAR (see Annex A).

#### a. Inside Evacuation Center

There are 6,529 families or 19,562 persons currently taking temporary shelter in 325 evacuation centers in Regions I, II and CAR (see Annex B).

#### b. Outside Evacuation Center

There are 3,618 families or 11,456 persons temporarily staying with their relatives or friends (see Annex D).

#### c. Total Displaced Population

There are 10,147 families or 31,018 persons still displaced in Regions I, II and CAR (see Annex E).