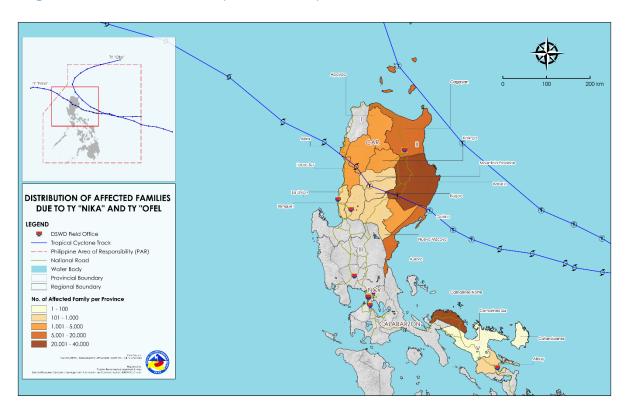

## II. Status of Affected Areas and Population

A total of 104,229 families or 405,612 persons are affected in 1,316 barangays in Regions I, II, III, V and CAR (see Annex A).

#### Annex A. Number of Affected Families / Persons

| REGION / PROVINCE / MUNICIPALITY | ersons  NUMBER OF AFFECTED |          |         |  |  |
|----------------------------------|----------------------------|----------|---------|--|--|
| REGION / PROVINCE / MUNICIPALITY | Barangays                  | Families | Persons |  |  |
| GRAND TOTAL                      | 1,316                      | 104,229  | 405,612 |  |  |
| REGION I                         | 82                         | 3,952    | 14,256  |  |  |
| llocos Sur                       | 76                         | 3,563    | 13,032  |  |  |
| Burgos                           | 1                          | 60       | 130     |  |  |
| Cabugao                          | 2                          | 8        | 24      |  |  |
| Caoayan                          | 1                          | 1        | 8       |  |  |
| Narvacan                         | 4                          | 20       | 60      |  |  |
| Quirino (Angkaki)                | 9                          | 584      | 2,600   |  |  |
| San Juan (Lapog)                 | 1                          | 1        | 5       |  |  |
| Santa Catalina                   | 4                          | 115      | 271     |  |  |
| Santa Lucia                      | 3                          | 23       | 71      |  |  |
| Santiago                         | 7                          | 39       | 118     |  |  |
| Sigay                            | 7                          | 102      | 422     |  |  |
| Sugpon                           | 4                          | 20       | 73      |  |  |
| Tagudin                          | 6                          | 145      | 373     |  |  |
| CITY OF VIGAN                    | 8                          | 191      | 577     |  |  |
| La Union                         | 6                          | 389      | 1,224   |  |  |
| Bangar                           | 6                          | 389      | 1,224   |  |  |
| REGION II                        | 840                        | 53,068   | 213,259 |  |  |
| Cagayan                          | 197                        | 12,924   | 43,962  |  |  |
| Amulung                          | 16                         | 1,926    | 6,001   |  |  |
| Baggao                           | 36                         | 2,766    | 8,674   |  |  |
| Enrile                           | 5                          | 38       | 132     |  |  |
| Iguig                            | 3                          | 13       | 43      |  |  |
| Lal-lo                           | 14                         | 947      | 3,408   |  |  |
| Solana                           | 5                          | 2,356    | 8,406   |  |  |
| Tuao                             | 2                          | 106      | 268     |  |  |
|                                  | 35                         | 3,120    |         |  |  |
| Tuguegarao City                  |                            |          | 11,015  |  |  |
| Isabela Alicia                   | 497                        | 37,341   | 160,413 |  |  |
|                                  | 22                         | 574      | 1,898   |  |  |
| Benito Soliven                   | 7                          | 103      | 294     |  |  |
| Burgos                           | 8                          | 122      | 391     |  |  |
| Maconacon                        | 9                          | 342      | 1,007   |  |  |
| Naguilian                        | 5                          | 48       | 189     |  |  |
| Palanan                          | 10                         | 536      | 1,900   |  |  |
| Quezon                           | 5                          | 99       | 277     |  |  |
| Ramon                            | 17                         | 478      | 1,609   |  |  |
| Reina Mercedes                   | 9                          | 66       | 241     |  |  |
| Roxas                            | 21                         | 3,027    | 13,722  |  |  |
| San Agustin                      | 1                          | 3        | 6       |  |  |
| San Isidro                       | 11                         | 604      | 1,616   |  |  |
| Tumauini                         | 15                         | 1,921    | 8,680   |  |  |
| Nueva Vizcaya                    | 69                         | 665      | 2,236   |  |  |
| Quirino                          | 77                         | 2,138    | 6,648   |  |  |
| Aglipay                          | 11                         | 386      | 1,288   |  |  |
| Cabarroguis                      | 12                         | 443      | 1,242   |  |  |
| Diffun                           | 24                         | 616      | 1,987   |  |  |
| Saguday                          | 6                          | 119      | 319     |  |  |
| REGION III                       | 109                        | 12,600   | 37,405  |  |  |
| Aurora                           | 109                        | 12,600   | 37,405  |  |  |
| Baler                            | 9                          | 264      | 669     |  |  |

| REGION / PROVINCE / MUNICIPALITY | NUMBER OF AFFECTED |          |         |  |
|----------------------------------|--------------------|----------|---------|--|
| REGION / PROVINCE / MUNICIPALITY | Barangays          | Families | Persons |  |
| Casiguran                        | 24                 | 2,276    | 6,987   |  |
| Dilasag                          | 11                 | 4,471    | 15,647  |  |
| Dinalungan                       | 9                  | 1,365    | 3,592   |  |
| Dipaculao                        | 20                 | 1,853    | 2,706   |  |
| REGION V                         | 38                 | 27,404   | 119,189 |  |
| Albay                            | -                  | 196      | 196     |  |
| City of Tabaco                   | -                  | 196      | 196     |  |
| CAR                              | 247                | 7,205    | 21,503  |  |
| Abra                             | 38                 | 2,594    | 8,362   |  |
| Bucay                            | 2                  | 36       | 127     |  |
| Dolores                          | 1                  | 66       | 165     |  |
| Lacub                            | 5                  | 98       | 198     |  |
| Luba                             | 2                  | 8        | 22      |  |
| Tubo                             | 3                  | 23       | 53      |  |
| Villaviciosa                     | 2                  | 30       | 69      |  |
| Apayao                           | 54                 | 1,699    | 5,442   |  |
| Calanasan (Bayag)                | 6                  | 150      | 433     |  |
| Conner                           | 13                 | 489      | 1,530   |  |
| Flora                            | 4                  | 131      | 449     |  |
| Kabugao                          | 17                 | 615      | 2,211   |  |
| Benguet                          | 17                 | 913      | 1,457   |  |
| Itogon                           | 3                  | 28       | 107     |  |
| Kibungan                         | 6                  | 853      | 1,257   |  |
| Baguio City                      | 2                  | 3        | 13      |  |
| Ifugao                           | 46                 | 485      | 1,658   |  |
| Asipulo                          | 5                  | 104      | 368     |  |
| Banaue                           | 2                  | 16       | 61      |  |
| Lagawe                           | 3                  | 22       | 65      |  |
| Kalinga                          | 50                 | 1,040    | 3,236   |  |
| Balbalan                         | 6                  | 122      | 426     |  |
| Rizal (Liwan)                    | 7                  | 347      | 1,119   |  |
| City of Tabuk                    | 15                 | 270      | 753     |  |
| Mountain Province                | 40                 | 471      | 1,335   |  |
| Bontoc                           | 5                  | 35       | 57      |  |
| Natonin                          | 8                  | 93       | 317     |  |
| Paracelis                        | 6                  | 228      | 612     |  |