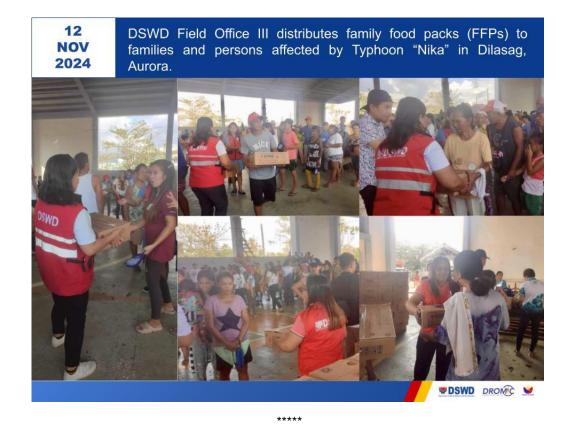

#### **DSWD FO III**

| DATE             | ACTIVITIES                                                                                                              |
|------------------|-------------------------------------------------------------------------------------------------------------------------|
| 14 November 2024 | DSWD FO III facilitated the provision of FFPs to the affected                                                           |
|                  | families in the municipalities of Baler, Casiguran, Dilasag,                                                            |
|                  | Dinalungan, in the province of Aurora.                                                                                  |
| 13 November 2024 | DSWD FO III facilitated the provision of FFPs to the affected families in the municipalities of Casiguran, Dilasag, and |
|                  | Dinalungan in the province of Aurora.                                                                                   |