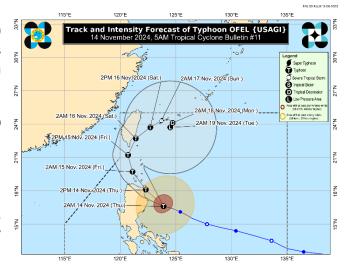

#### TRACK AND INTENSITY OUTLOOK

- "OFEL" is forecast to move northwestward over the Philippine Sea before making landfall along the eastern coast of Cagayan or northern Isabela this afternoon. It will then emerge over Babuyan Channel tonight while making another landfall or passing close to Babuyan Islands. OFEL will then turn north northwestward to north northeastward over the sea west of Batanes by tomorrow (November 15) before turning northeastward beginning Saturday (16 November) over the sea east of Taiwan towards Ryukyu Islands by the remaining forecast period.
- Regardless of the position of the landfall point, it must be emphasized that hazards on land and coastal waters may still be experienced in areas outside the landfall point and the forecast confidence cone. Furthermore, the track may

- still shift within the limit of the forecast confidence cone, especially the portion wherein OFEL will be moving northeastward
- OFEL will continue to intensify within 12 hours and possibly make landfall during its peak intensity. Given that the tropical cyclone is now traversing in a more favorable environment, its probability of reaching super typhoon category is not ruled out. A weakening trend may ensue once OFEL reaches Taiwan until it weakens into a remnant Low over Ryukyu Islands by Monday or Tuesday

The center of the eye of Typhoon OFEL was estimated based on all available data including those from Baler and Daet Weather Surveillance Radars at 215 km East of Echague, Isabela (16.7 °N, 123.7 °E) while Moving West Northwestward at 30 km/h with maximum sustained winds of 165 km/h near the center and gustiness of up to 205 km/h.